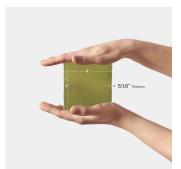

| Material            | Ceramic                |
|---------------------|------------------------|
| Thickness           | 5/16 inch              |
| Mounting type       | Loose                  |
| Priced By           | sf                     |
| Pieces Per Box      | 60                     |
| Weight              | 2.95                   |
| Shade Variation     | V3 (moderate)          |
| Recommended thinset | Laticrete 254 Platinum |
| Country of Origin   | Spain                  |