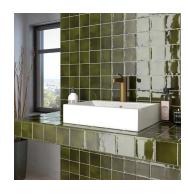

## Basil Green 4x4 Glossy Ceramic Tile

## View Product









| SKU                 | ATCREBAS44                                                                                                                      |
|---------------------|---------------------------------------------------------------------------------------------------------------------------------|
| Item size           | 3.94x3.94 inch                                                                                                                  |
| Tile Finish         | Glossy                                                                                                                          |
| Coverage            | 0.108                                                                                                                           |
| Sold By