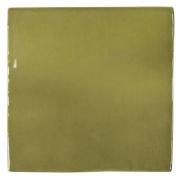

## Basil Green 4x4 Glossy Ceramic Tile

## View Product









| SKU                 | ATCREBAS44                                                                                                                      |
|---------------------|---------------------------------------------------------------------------------------------------------------------------------|
| Item size           | 3.94x3.94 inch                                                                                                                  |
| Tile Finish         | Glossy                                                                                                                          |
| Coverage            | 0.108                                                                                                                           |
| Sold By             |