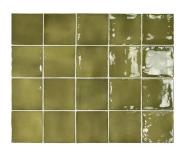

## Basil Green 4x4 Glossy Ceramic Tile

## View Product









| SKU                 | ATCREBAS44                                                                                                                      |
|---------------------|---------------------------------------------------------------------------------------------------------------------------------|
| Item size           | 3.94x3.94 inch                                                                                                                  |
| Tile Finish         | Glossy                                                                                                                          |
| Coverage            | 0.108                                                                                                                           |
| Sold By             | bo