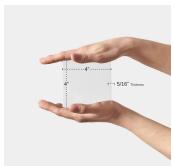

| Material            | Ceramic                |
|---------------------|------------------------|
| Thickness           | 5/16 inch              |
| Mounting type       | Loose                  |
| Priced By           | sf                     |
| Pieces Per Box      | 60                     |
| Weight              | 2.96                   |
| Shade Variation     | V3 (moderate)          |
| Recommended thinset | Laticrete 254 Platinum |
| Country of Origin   | Spain                  |