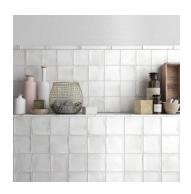

## White 4x4 Glossy Ceramic Tile

## View Product

| SKU                 | ATCREWHT44                                                                                                                      |
|---------------------|---------------------------------------------------------------------------------------------------------------------------------|
| Item size           | 3.94x3.94 inch                                                                                                                  |
| Tile Finish         | Glossy                                                                                                                          |
| Coverage            | 0.108                                                                                                                           |
| Sold By             | box                                                                                                                             |
| Sq Ft Per Box       | 6.46                                                                                                                            |
| Tile Use            | Indoor Walls, Light traffic<br>floors, Shower Walls,<br>Shower Floor, Steam<br>Room, Heat areas up to<br>150F, Commercial walls |
| Tile Edges          | Pressed                                                                                                                         |
| Recommended Grout 1 | Laticrete Permacolor<br>White                                                                                                   |