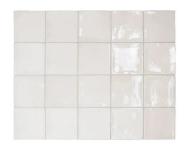

## White 4x4 Glossy Ceramic Tile

## View Product

| SKU                 | ATCREWHT44                                                                                                                      |
|---------------------|---------------------------------------------------------------------------------------------------------------------------------|
| Item size           | 3.94x3.94 inch                                                                                                                  |
| Tile Finish         | Glossy                                                                                                                          |
| Coverage            | 0.108                                                                                                                           |
| Sold By             | box                                                                                                                             |
| Sq Ft Per Box       | 6.46                                                                                                                            |
| Tile Use            | Indoor Walls, Light traffic<br>floors, Shower Walls,<br>Shower Floor, Steam<br>Room, Heat areas up to<br>150F, Commercial walls |
| Tile Edges          | Pressed                                                                                                                         |
| Recommended Grout 1 | Laticrete Permacolor<br>White                                                                                                   |