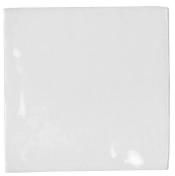

## White 4x4 Glossy Ceramic Tile

## View Product

| SKU                 | ATCREWHT44                                                                                                                      |
|---------------------|---------------------------------------------------------------------------------------------------------------------------------|
| Item size           | 3.94x3.94 inch                                                                                                                  |
| Tile Finish         | Glossy                                                                                                                          |
| Coverage            | 0.108                                                                                                                           |
| Sold By             | box                                                                                                                             |
| Sq Ft Per Box       | 6.46                                                                                                                            |
| Tile Use            | Indoor Walls, Light traffic<br>floors, Shower Walls,<br>Shower Floor, Steam<br>Room, Heat areas up to<br>150F, Commercial walls |
| Tile Edges          | Pressed                                                                                                                         |
| Recommended Grout 1 | Laticrete Permacolor<br>White                                                                                                   |