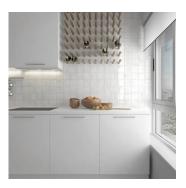

## White 4x4 Glossy Ceramic Tile

## View Product

| SKU                 | ATCREWHT44                                                                                                                      |
|---------------------|---------------------------------------------------------------------------------------------------------------------------------|
| Item size           | 3.94x3.94 inch                                                                                                                  |
| Tile Finish         | Glossy                                                                                                                          |
| Coverage            | 0.108                                                                                                                           |
| Sold By             | box                                                                                                                             |
| Sq Ft Per Box       | 6.46                                                                                                                            |
| Tile Use            | Indoor Walls, Light traffic<br>floors, Shower Walls,<br>Shower Floor, Steam<br>Room, Heat areas up to<br>150F, Commercial walls |
| Tile Edges          | Pressed                                                                                                                         |
| Recommended Grout 1 | Laticrete Permacolor<br>White                                                                                                   |