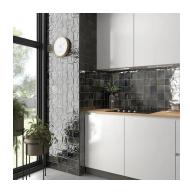

## Modena Black 4x4 Ceramic Tile

## View Product









| SKU                 | ATMODBLK44                                                                                                        |
|---------------------|-------------------------------------------------------------------------------------------------------------------|
| Item size           | 3.94x3.94 inch                                                                                                    |
| Tile Finish         | Glossy                                                                                                            |
| Coverage            | 0.108                                                                                                             |
| Sold By             | box