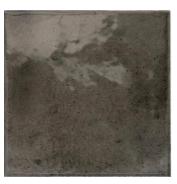

## Modena Black 4x4 Ceramic Tile

## View Product









| SKU                 | ATMODBLK44                                                                                                        |
|---------------------|-------------------------------------------------------------------------------------------------------------------|
| Item size           | 3.94x3.94 inch                                                                                                    |
| Tile Finish         | Glossy                                                                                                            |
| Coverage            | 0.108                                                                                                             |
| Sold By             | box