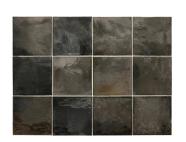

## Modena Black 4x4 Ceramic Tile

## View Product









| SKU                 | ATMODBLK44                                                                                                        |
|---------------------|-------------------------------------------------------------------------------------------------------------------|
| Item size           | 3.94x3.94 inch                                                                                                    |
| Tile Finish         | Glossy                                                                                                            |
| Coverage            | 0.108                                                                                                             |
| Sold By             | box