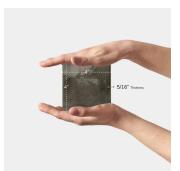

| Material            | Ceramic                |
|---------------------|------------------------|
| Thickness           | 5/16 inch              |
| Mounting type       | Loose                  |
| Priced By           | sf                     |
| Pieces Per Box      | 60                     |
| Weight              | 2.9                    |
| Shade Variation     | V4 (substantial)       |
| Recommended thinset | Laticrete 254 Platinum |
| Country of Origin   | Spain                  |