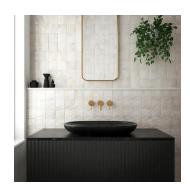

## Modena Curve White 4x4 Ceramic Tile

## View Product









| SKU                 | ATMODDECWHT44                                                                            |
|---------------------|------------------------------------------------------------------------------------------|
| Item size           | 3.94x3.94 inch                                                                           |
| Tile Finish         | Glossy                                                                                   |
| Coverage            | 0.108                                                                                    |
| Sold By             | box                                                                                      |
| Sq Ft Per Box       | 6.46