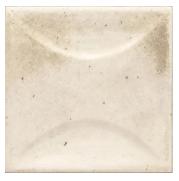

## Modena Curve White 4x4 Ceramic Tile

## View Product

| SKU                 | ATMODDECWHT44                                                                            |
|---------------------|------------------------------------------------------------------------------------------|
| Item size           | 3.94x3.94 inch                                                                           |
| Tile Finish         | Glossy                                                                                   |
| Coverage            | 0.108                                                                                    |
| Sold By             | box                                                                                      |
| Sq Ft Per Box       | 6.46                                                                                     |
| Tile Use            | Indoor Walls, Shower<br>Walls, Steam Room, Heat<br>areas up to 150F,<br>Commercial walls |
| Tile Edges          | Pressed                                                                                  |
| Recommended Grout 1 | Laticrete Permacolor<br>White                                                            |