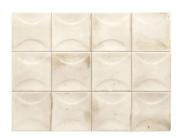

## Modena Curve White 4x4 Ceramic Tile

## View Product

| SKU                 | ATMODDECWHT44                                                                            |
|---------------------|------------------------------------------------------------------------------------------|
| Item size           | 3.94x3.94 inch                                                                           |
| Tile Finish         | Glossy                                                                                   |
| Coverage            | 0.108                                                                                    |
| Sold By             | box                                                                                      |
| Sq Ft Per Box       | 6.46                                                                                     |
| Tile Use            | Indoor Walls, Shower<br>Walls, Steam Room, Heat<br>areas up to 150F,<br>Commercial walls |
| Tile Edges          | Pressed                                                                                  |
| Recommended Grout 1 | Laticrete Permacolor<br>White                                                            |