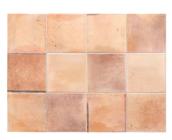

## Modena Pink 4x4 Ceramic Tile

View Product

| SKU                 | ATMODPNK44                                                                                                        |
|---------------------|-------------------------------------------------------------------------------------------------------------------|
| Item size           | 3.94x3.94 inch                                                                                                    |
| Tile Finish         | Glossy                                                                                                            |
| Coverage            | 0.108                                                                                                             |
| Sold By             | box                                                                                                               |
| Sq Ft Per Box       | 6.46                                                                                                              |
| Tile Use            | Indoor Walls, Light traffic<br>floors, Shower Walls,<br>Steam Room, Heat areas<br>up to 150F, Commercial<br>walls |
| Tile Edges          | Pressed                                                                                                           |
| Recommended Grout 1 | Laticrete Permacolor<br>White                                                                                     |