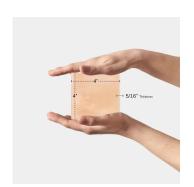

| Material            | Ceramic                |
|---------------------|------------------------|
| Thickness           | 5/16 inch              |
| Mounting type       | Loose                  |
| Priced By           | sf                     |
| Pieces Per Box      | 60                     |
| Weight              | 2.9                    |
| Shade Variation     | V4 (substantial)       |
| Recommended thinset | Laticrete 254 Platinum |
| Country of Origin   | Spain                  |