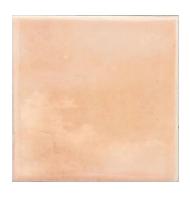

## Modena Pink 4x4 Ceramic Tile

View Product

| SKU                 | ATMODPNK44                                                                                                        |
|---------------------|-------------------------------------------------------------------------------------------------------------------|
| Item size           | 3.94x3.94 inch                                                                                                    |
| Tile Finish         | Glossy                                                                                                            |
| Coverage            | 0.108                                                                                                             |
| Sold By             | box                                                                                                               |
| Sq Ft Per Box       | 6.46                                                                                                              |
| Tile Use            | Indoor Walls, Light traffic<br>floors, Shower Walls,<br>Steam Room, Heat areas<br>up to 150F, Commercial<br>walls |
| Tile Edges          | Pressed                                                                                                           |
| Recommended Grout 1 | Laticrete Permacolor<br>White                                                                                     |