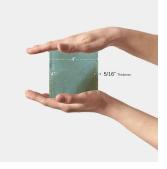

## Modena Sky 4x4 Ceramic Tile

View Product

| SKU                 | ATMODSKY44                                                                                                        | Material            | Ceramic                |
|---------------------|-------------------------------------------------------------------------------------------------------------------|---------------------|------------------------|
| ltem size           | 3.94x3.94 inch                                                                                                    | Thickness           | 5/16 inch              |
| Tile Finish         | Glossy                                                                                                            | Mounting type       | Loose                  |
| Coverage            | 0.108                                                                                                             | Priced By           | sf                     |
| Sold By             | box                                                                                                               | Pieces Per Box      | 60                     |
| Sq Ft Per Box       | 6.46                                                                                                              | Weight              | 2.9                    |
| Tile Use            | Indoor Walls, Light traffic<br>floors, Shower Walls,<br>Steam Room, Heat areas<br>up to 150F, Commercial<br>walls | Shade Variation     | V4 (substantial)       |
|                     |                                                                                                                   | Recommended thinset | Laticrete 254 Platinum |
|                     |                                                                                                                   | Country of Origin   | Spain                  |
| Tile Edges          | Pressed                                                                                                           |                     |                        |
| Recommended Grout 1 | Laticrete Permacolor<br>White                                                                                     |                     |                        |