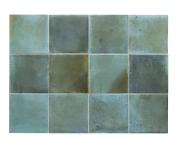

## Modena Sky 4x4 Ceramic Tile

View Product

| SKU                 | ATMODSKY44                                                                                                        | Material            | Ceramic                |
|---------------------|-------------------------------------------------------------------------------------------------------------------|---------------------|------------------------|
| ltem size           | 3.94x3.94 inch                                                                                                    | Thickness           | 5/16 inch              |
| Tile Finish         | Glossy                                                                                                            | Mounting type       | Loose                  |
| Coverage            | 0.108                                                                                                             | Priced By           | sf                     |
| Sold By             | box                                                                                                               | Pieces Per Box      | 60                     |
| Sq Ft Per Box       | 6.46                                                                                                              | Weight              | 2.9                    |
| Tile Use            | Indoor Walls, Light traffic<br>floors, Shower Walls,<br>Steam Room, Heat areas<br>up to 150F, Commercial<br>walls | Shade Variation     | V4 (substantial)       |
|                     |                                                                                                                   | Recommended thinset | Laticrete 254 Platinum |
|                     |                                                                                                                   | Country of Origin   | Spain                  |
| Tile Edges          | Pressed                                                                                                           |                     |                        |
| Recommended Grout 1 | Laticrete Permacolor<br>White                                                                                     |                     |                        |