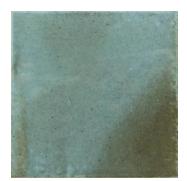

## Modena Sky 4x4 Ceramic Tile

View Product

| SKU                 | ATMODSKY44                                                                                                        | Material            | Ceramic                |
|---------------------|-------------------------------------------------------------------------------------------------------------------|---------------------|------------------------|
| ltem size           | 3.94x3.94 inch                                                                                                    | Thickness           | 5/16 inch              |
| Tile Finish         | Glossy                                                                                                            | Mounting type       | Loose                  |
| Coverage            | 0.108                                                                                                             | Priced By           | sf                     |
| Sold By             | box                                                                                                               | Pieces Per Box      | 60                     |
| Sq Ft Per Box       | 6.46                                                                                                              | Weight              | 2.9                    |
| Tile Use            | Indoor Walls, Light traffic<br>floors, Shower Walls,<br>Steam Room, Heat areas<br>up to 150F, Commercial<br>walls | Shade Variation     | V4 (substantial)       |
|                     |                                                                                                                   | Recommended thinset | Laticrete 254 Platinum |
|                     |                                                                                                                   | Country of Origin   | Spain                  |
| Tile Edges          | Pressed                                                                                                           |                     |                        |
| Recommended Grout 1 | Laticrete Permacolor<br>White                                                                                     |                     |                        |