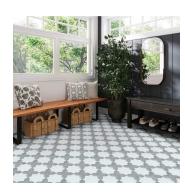

## Moroccan Gray Cross 5x5 Matte Ceramic Tile

## View Product













| SKU                 | ATMORGRYCR                                                                                                                    |
|---------------------|-------------------------------------------------------------------------------------------------------------------------------|
| Item size           | 5.35x5.35 inch                                                                                                                |
| Tile Finish         | Matte                                                                                                                         |
| Coverage            | 0.199                                                                                                                         |
| Sold By             | box