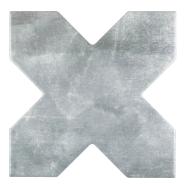

## Moroccan Gray Cross 5x5 Matte Ceramic Tile

## View Product













| SKU                 | ATMORGRYCR                                                                                                                    |
|---------------------|-------------------------------------------------------------------------------------------------------------------------------|
| Item size           | 5.35x5.35 inch                                                                                                                |
| Tile Finish         | Matte                                                                                                                         |
| Coverage            | 0.199                                                                                                                         |
| Sold By             | box