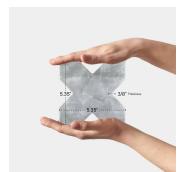

## View Product

| SKU                 | ATMORGRYCR                                                                                                                    |
|---------------------|-------------------------------------------------------------------------------------------------------------------------------|
| Item size           | 5.35x5.35 inch                                                                                                                |
| Tile Finish         | Matte                                                                                                                         |
| Coverage            | 0.199                                                                                                                         |
| Sold By             | box                                                                                                                           |
| Sq Ft Per Box       | 5.38                                                                                                                          |
| Tile Use            | Outdoors, Indoor Walls,<br>Light traffic floors,<br>Shower Walls, Shower<br>Floor, Heat areas up to<br>150F, Commercial walls |
| Tile Edges          | Pressed                                                                                                                       |
| Recommended Grout 1 | Laticrete Permacolor<br>White                                                                                                 |
|                     |                                                                                                                               |

| Material            | Ceramic                |
|---------------------|------------------------|
| Thickness           | 3/8 inch               |
| Mounting type       | Loose                  |
| Priced By           | sf                     |
| Pieces Per Box      | 27                     |
| Weight              | 2.97                   |
| Shade Variation     | V3 (moderate)          |
| Recommended thinset | Laticrete 254 Platinum |
| Country of Origin   | Spain                  |