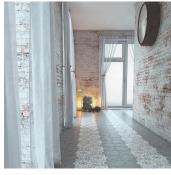

## Moroccan Gray Cross 5x5 Matte Ceramic Tile

## View Product

| SKU                 | ATMORGRYCR                                                                                                                    |
|---------------------|-------------------------------------------------------------------------------------------------------------------------------|
| Item size           | 5.35x5.35 inch                                                                                                                |
| Tile Finish         | Matte                                                                                                                         |
| Coverage            | 0.199                                                                                                                         |
| Sold By             | box                                                                                                                           |
| Sq Ft Per Box       | 5.38                                                                                                                          |
| Tile Use            | Outdoors, Indoor Walls,<br>Light traffic floors,<br>Shower Walls, Shower<br>Floor, Heat areas up to<br>150F, Commercial walls |
| Tile Edges          | Pressed                                                                                                                       |
| Recommended Grout 1 | Laticrete Permacolor<br>White                                                                                                 |
|                     |                                                                                                                               |

| Material            | Ceramic                |
|---------------------|------------------------|
| Thickness           | 3/8 inch               |
| Mounting type       | Loose                  |
| Priced By           | sf                     |
| Pieces Per Box      | 27                     |
| Weight              | 2.97                   |
| Shade Variation     | V3 (moderate)          |
| Recommended thinset | Laticrete 254 Platinum |
| Country of Origin   | Spain                  |