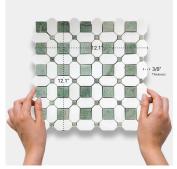

## Verde Green & Thassos Octagon Polished Mosaic Tile

View Product

| SKU                 | ATIRD44S19A                                                                                                                                                    |
|---------------------|----------------------------------------------------------------------------------------------------------------------------------------------------------------|
| Item size           | 12.1x12.1 inch                                                                                                                                                 |
| Tile Finish         | Polished                                                                                                                                                       |
| Coverage            | 1.017                                                                                                                                                          |
| Sold By             | sheet                                                                                                                                                          |
| Sq Ft Per Box       | 5.084                                                                                                                                                          |
| Tile Use            | Indoor Walls, Light traffic<br>floors, High traffic floors,<br>Shower Walls, Shower<br>Floor, Heat areas up to<br>150F, Commercial walls,<br>Commercial Floors |
| Tile Edges          | Pressed                                                                                                                                                        |
| Recommended Grout 1 | Laticrete Permacolor<br>White                                                                                                                                  |

| Material            | Green Marble, Thassos  |
|---------------------|------------------------|
| Thickness           | 3/8 inch               |
| Mounting type       | Mesh                   |
| Priced By           | sheet                  |
| Pieces Per Box      | 5                      |
| Weight              | 4.89                   |
| Shade Variation     | V3 (moderate)          |
| Recommended thinset | Laticrete 254 Platinum |