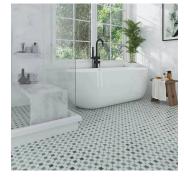

## Verde Green & Thassos Octagon Polished Mosaic Tile

View Product







| SKU                 | ATIRD44S19A                                                                                                                                                    |
|---------------------|----------------------------------------------------------------------------------------------------------------------------------------------------------------|
| Item size           | 12.1x12.1 inch                                                                                                                                                 |
| Tile Finish         | Polished                                                                                                                                                       |
| Coverage            | 1.017