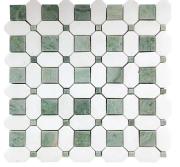

## Verde Green & Thassos Octagon Polished Mosaic Tile

View Product

| SKU                 | ATIRD44S19A                                                                                                                                                    |
|---------------------|----------------------------------------------------------------------------------------------------------------------------------------------------------------|
| Item size           | 12.1x12.1 inch                                                                                                                                                 |
| Tile Finish         | Polished                                                                                                                                                       |
| Coverage            | 1.017                                                                                                                                                          |
| Sold By             | sheet                                                                                                                                                          |
| Sq Ft Per Box       | 5.084                                                                                                                                                          |
| Tile Use            | Indoor Walls, Light traffic<br>floors, High traffic floors,<br>Shower Walls, Shower<br>Floor, Heat areas up to<br>150F, Commercial walls,<br>Commercial Floors |
| Tile Edges          | Pressed                                                                                                                                                        |
| Recommended Grout 1 | Laticrete Permacolor<br>White                                                                                                                                  |

| Material            | Green Marble, Thassos  |
|---------------------|------------------------|
| Thickness           | 3/8 inch               |
| Mounting type       | Mesh                   |
| Priced By           | sheet                  |
| Pieces Per Box      | 5                      |
| Weight              | 4.89                   |
| Shade Variation     | V3 (moderate)          |
| Recommended thinset | Laticrete 254 Platinum |