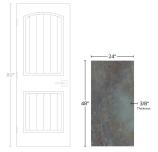

## Rainforest Marble Look 24x48 Brushed Porcelain Tile

View Product

| SKU                 | ATATHAROK2448                                                                                                                                                                           |
|---------------------|-----------------------------------------------------------------------------------------------------------------------------------------------------------------------------------------|
| Item size           | 47.25x23.6 inch                                                                                                                                                                         |
| Tile Finish         | Matte                                                                                                                                                                                   |
| Coverage            | 7.750                                                                                                                                                                                   |
| Sold By             | box                                                                                                                                                                                     |
| Sq Ft Per Box       | 15.500                                                                                                                                                                                  |
| Tile Use            | Outdoors, Indoor Walls,<br>Light traffic floors, High<br>traffic floors, Shower<br>Walls, Shower Floor,<br>Steam Room, Heat areas<br>up to 150F, Commercial<br>walls, Commercial Floors |
| Tile Edges          | Rectified                                                                                                                                                                               |
| Recommended Grout 1 | Laticrete Permacolor                                                                                                                                                                    |

| Material            | Porcelain              |
|---------------------|------------------------|
| Thickness           | 3/8 inch               |
| Mounting type       | Loose                  |
| Priced By           | sf                     |
| Pieces Per Box      | 2                      |
| Weight              | 34.25                  |
| Shade Variation     | V2 (slight)            |
| Recommended thinset | Laticrete 254 Platinum |
| Country of Origin   | Italy                  |
|                     |                        |