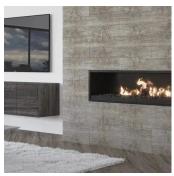

## Deco Smoke Gray 12x40 Ceramic Tile - Sample

View Product

| SKU                 | ATATLSMKDEC            |
|---------------------|------------------------|
| Item size           | 11.4x39.4 inch         |
| Mounting type       | Loose                  |
| Priced By           | sf                     |
| Pieces Per Box      | 3                      |
| Weight              | 4.258                  |
| Shade Variation     | V3 (moderate)          |
| Recommended thinset | Laticrete 254 Platinum |
| Country of Origin   | Spain                  |

| Material            | Ceramic                                                                                  |
|---------------------|------------------------------------------------------------------------------------------|
| Thickness           | 5/16 inch                                                                                |
| Coverage            | 3.119                                                                                    |
| Sold By             | box                                                                                      |
| Sq Ft Per Box       | 9.36                                                                                     |
| Tile Use            | Indoor Walls, Shower<br>Walls, Steam Room, Heat<br>areas up to 150F,<br>Commercial walls |
| Tile Edges          | Rectified                                                                                |
| Recommended Grout 1 | Laticrete Permacolor<br>White                                                            |