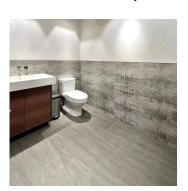

## Deco Smoke Gray 12x40 Ceramic Tile - Sample

View Product

| SKU                 | ATATLSMKDEC            |
|---------------------|------------------------|
| Item size           | 11.4x39.4 inch         |
| Mounting type       | Loose                  |
| Priced By           | sf                     |
| Pieces Per Box      | 3                      |
| Weight              | 4.258                  |
| Shade Variation     | V3 (moderate)          |
| Recommended thinset | Laticrete 254 Platinum |
| Country of Origin   | Spain                  |

| Material            | Ceramic                                                                                  |
|---------------------|------------------------------------------------------------------------------------------|
| Thickness           | 5/16 inch                                                                                |
| Coverage            | 3.119                                                                                    |
| Sold By             | box                                                                                      |
| Sq Ft Per Box       | 9.36                                                                                     |
| Tile Use            | Indoor Walls, Shower<br>Walls, Steam Room, Heat<br>areas up to 150F,<br>Commercial walls |
| Tile Edges          | Rectified                                                                                |
| Recommended Grout 1 | Laticrete Permacolor<br>White                                                            |