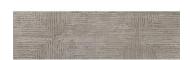

## Deco Smoke Gray 12x40 Ceramic Tile - Sample

View Product

| SKU                 | ATATLSMKDEC            |
|---------------------|------------------------|
| Item size           | 11.4x39.4 inch         |
| Mounting type       | Loose                  |
| Priced By           | sf                     |
| Pieces Per Box      | 3                      |
| Weight              | 4.258                  |
| Shade Variation     | V3 (moderate)          |
| Recommended thinset | Laticrete 254 Platinum |
| Country of Origin   | Spain                  |

| Material            | Ceramic                                                                                  |
|---------------------|------------------------------------------------------------------------------------------|
| Thickness           | 5/16 inch                                                                                |
| Coverage            | 3.119                                                                                    |
| Sold By             | box                                                                                      |
| Sq Ft Per Box       | 9.36                                                                                     |
| Tile Use            | Indoor Walls, Shower<br>Walls, Steam Room, Heat<br>areas up to 150F,<br>Commercial walls |
| Tile Edges          | Rectified                                                                                |
| Recommended Grout 1 | Laticrete Permacolor<br>White                                                            |