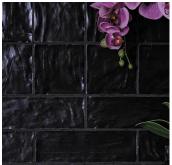

## Almada Black 4x4 Ceramic Tile - Sample

View Product

| SKU                 | ATSILDAK44                                                                                                                      | Material            | Ceramic                |
|---------------------|---------------------------------------------------------------------------------------------------------------------------------|---------------------|------------------------|
| ltem size           | 3.94x3.94 inch                                                                                                                  | Thickness           | 5/16 inch              |
| Tile Finish         | Matte   Glossy                                                                                                                  | Mounting type       | Loose                  |
| Coverage            | 0.108                                                                                                                           | Priced By           | sf                     |
| Sold By             | box                                                                                                                             | Pieces Per Box      | 60                     |
| Sq Ft Per Box       | 6.46                                                                                                                            | Weight              | 2.956                  |
| Tile Use            | Indoor Walls, Light traffic<br>floors, Shower Walls,<br>Shower Floor, Steam<br>Room, Heat areas up to<br>150F, Commercial walls | Shade Variation     | V3 (moderate)          |
|                     |                                                                                                                                 | Recommended thinset | Laticrete 254 Platinum |
|                     |                                                                                                                                 | Country of Origin   | Spain                  |
| Tile Edges          | Pressed                                                                                                                         |                     |                        |
| Recommended Grout 1 | Laticrete Permacolor<br>Raven Black                                                                                             |                     |                        |