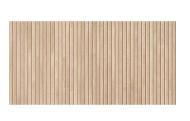

## Maple 24x48 Fluted Matte Porcelain Wood Look Tile - Sample

View Product

| SKU                 | ATZENDECMAP2448                                                                                                                                                                         |
|---------------------|-----------------------------------------------------------------------------------------------------------------------------------------------------------------------------------------|
| Item size           | 23.7x47.25 inch                                                                                                                                                                         |
| Tile Finish         | Matte                                                                                                                                                                                   |
| Coverage            | 7.745                                                                                                                                                                                   |
| Sold By             | box                                                                                                                                                                                     |
| Sq Ft Per Box       | 15.49                                                                                                                                                                                   |
| Tile Use            | Outdoors, Indoor Walls,<br>Light traffic floors, High<br>traffic floors, Shower<br>Walls, Shower Floor,<br>Steam Room, Heat areas<br>up to 150F, Commercial<br>walls, Commercial Floors |
| Tile Edges          | Rectified                                                                                                                                                                               |
| Recommended Grout 1 | Laticrete Permacolor<br>White                                                                                                                                                           |

| Material            | Colored Body Porcelain |
|---------------------|------------------------|
| Thickness           | 7/16 inch              |
| Mounting type       | Loose                  |
| Priced By           | sf                     |
| Pieces Per Box      | 2                      |
| Weight              | 5.19                   |
| Shade Variation     | V2 (slight)            |
| Recommended thinset | Laticrete 254 Platinum |
| Country of Origin   | Spain                  |