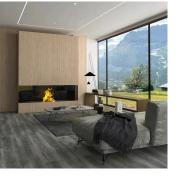

## Maple 24x48 Fluted Matte Porcelain Wood Look Tile - Sample

View Product

| SKU                 | ATZENDECMAP2448                                                                                                                                                                         |
|---------------------|-----------------------------------------------------------------------------------------------------------------------------------------------------------------------------------------|
| Item size           | 23.7x47.25 inch                                                                                                                                                                         |
| Tile Finish         | Matte                                                                                                                                                                                   |
| Coverage            | 7.745                                                                                                                                                                                   |
| Sold By             | box                                                                                                                                                                                     |
| Sq Ft Per Box       | 15.49                                                                                                                                                                                   |
| Tile Use            | Outdoors, Indoor Walls,<br>Light traffic floors, High<br>traffic floors, Shower<br>Walls, Shower Floor,<br>Steam Room, Heat areas<br>up to 150F, Commercial<br>walls, Commercial Floors |
| Tile Edges          | Rectified                                                                                                                                                                               |
| Recommended Grout 1 | Laticrete Permacolor<br>White                                                                                                                                                           |

| Material            | Colored Body Porcelain |
|---------------------|------------------------|
| Thickness           | 7/16 inch              |
| Mounting type       | Loose                  |
| Priced By           | sf                     |
| Pieces Per Box      | 2                      |
| Weight              | 5.19                   |
| Shade Variation     | V2 (slight)            |
| Recommended thinset | Laticrete 254 Platinum |
| Country of Origin   | Spain                  |