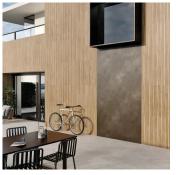

## Maple 24x48 Fluted Matte Porcelain Wood Look Tile - Sample

View Product

| SKU                 | ATZENDECMAP2448                                                                                                                                                                         |
|---------------------|-----------------------------------------------------------------------------------------------------------------------------------------------------------------------------------------|
| Item size           | 23.7x47.25 inch                                                                                                                                                                         |
| Tile Finish         | Matte                                                                                                                                                                                   |
| Coverage            | 7.745                                                                                                                                                                                   |
| Sold By             | box                                                                                                                                                                                     |
| Sq Ft Per Box       | 15.49                                                                                                                                                                                   |
| Tile Use            | Outdoors, Indoor Walls,<br>Light traffic floors, High<br>traffic floors, Shower<br>Walls, Shower Floor,<br>Steam Room, Heat areas<br>up to 150F, Commercial<br>walls, Commercial Floors |
| Tile Edges          | Rectified                                                                                                                                                                               |
| Recommended Grout 1 | Laticrete Permacolor<br>White                                                                                                                                                           |

| Material            | Colored Body Porcelain |
|---------------------|------------------------|
| Thickness           | 7/16 inch              |
| Mounting type       | Loose                  |
| Priced By           | sf                     |
| Pieces Per Box      | 2                      |
| Weight              | 5.19                   |
| Shade Variation     | V2 (slight)            |
| Recommended thinset | Laticrete 254 Platinum |
| Country of Origin   | Spain                  |