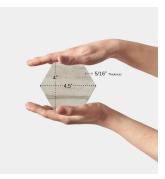

## Beige 4" Hexagon Matte Porcelain Tile

View Product

| SKU                 | AT447973MT                                                                                                                                                                                                |
|---------------------|-----------------------------------------------------------------------------------------------------------------------------------------------------------------------------------------------------------|
| Item size           | 4.5x4 inch                                                                                                                                                                                                |
| Tile Finish         | Matte                                                                                                                                                                                                     |
| Coverage            | 0.095                                                                                                                                                                                                     |
| Sold By             | box                                                                                                                                                                                                       |
| Sq Ft Per Box       | 4.75                                                                                                                                                                                                      |
| Tile Use            | Outdoors, Indoor Walls,<br>Light traffic floors, High<br>traffic floors, Shower<br>Walls, Shower Floor,<br>Steam Room, Swimming<br>Pool, Heat areas up to<br>150F, Commercial walls,<br>Commercial Floors |
| Recommended thinset | Laticrete 254 Platinum                                                                                                                                                                                    |
| Country of Origin   | Spain                                                                                                                                                                                                     |

| Material            | Porcelain                     |
|---------------------|-------------------------------|
| Thickness           | 5/16 inch                     |
| Mounting type       | Loose                         |
| Priced By           | sf                            |
| Pieces Per Box      | 50                            |
| Weight              | 3.53                          |
| Shade Variation     | V3                            |
| Recommended Grout 1 | Laticrete Permacolor<br>White |