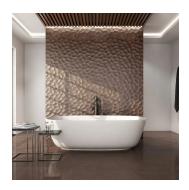

## 3D Textured 12x40 Bronze Circle Ceramic Tile

View Product

| SKU                 | ATBECB1240CA                                                                             |
|---------------------|------------------------------------------------------------------------------------------|
| Item size           | 12.6x40 inch                                                                             |
| Tile Finish         | Matte                                                                                    |
| Coverage            | 3.500                                                                                    |
| Sold By             | box                                                                                      |
| Sq Ft Per Box       | 14                                                                                       |
| Tile Use            | Indoor Walls, Shower<br>Walls, Steam Room, Heat<br>areas up to 150F,<br>Commercial walls |
| Recommended thinset | Laticrete 254 Platinum                                                                   |
| Country of Origin   | Spain                                                                                    |