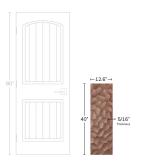

## 3D Textured 12x40 Bronze Circle Ceramic Tile

View Product

| SKU                 | ATBECB1240CA                                                                             |
|---------------------|------------------------------------------------------------------------------------------|
| Item size           | 12.6x40 inch                                                                             |
| Tile Finish         | Matte                                                                                    |
| Coverage            | 3.500                                                                                    |
| Sold By             | box                                                                                      |
| Sq Ft Per Box       | 14                                                                                       |
| Tile Use            | Indoor Walls, Shower<br>Walls, Steam Room, Heat<br>areas up to 150F,<br>Commercial walls |
| Recommended thinset | Laticrete 254 Platinum                                                                   |
| Country of Origin   | Spain                                                                                    |

| Material            | Ceramic                       |
|---------------------|-------------------------------|
| Thickness           | 5/16 inch                     |
| Mounting type       | Loose                         |
| Priced By           | sf                            |
| Pieces Per Box      | 4                             |
| Weight              | 3.000                         |
| Tile Edges          | Rectified                     |
| Recommended Grout 1 | Laticrete Permacolor<br>White |
|                     |                               |