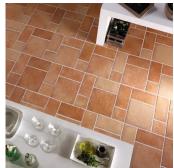

## Terra 12x12 Matte Porcelain Tile

## View Product

| SKU                 | ATABRO1212CA                                                                                                                                                                                              |
|---------------------|-----------------------------------------------------------------------------------------------------------------------------------------------------------------------------------------------------------|
| Item size           | 12x12 inch                                                                                                                                                                                                |
| Tile Finish         | Matte                                                                                                                                                                                                     |
| Coverage            | 1.000                                                                                                                                                                                                     |
| Sold By             | box                                                                                                                                                                                                       |
| Sq Ft Per Box       | 10                                                                                                                                                                                                        |
| Tile Use            | Outdoors, Indoor Walls,<br>Light traffic floors, High<br>traffic floors, Shower<br>Walls, Shower Floor,<br>Steam Room, Swimming<br>Pool, Heat areas up to<br>150F, Commercial walls,<br>Commercial Floors |
| Tile Edges          | Pressed                                                                                                                                                                                                   |
| Recommended Grout 1 | Laticrete Permacolor<br>White                                                                                                                                                                             |