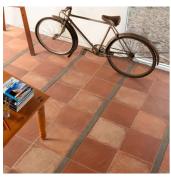

## Terra 12x12 Matte Porcelain Tile

## View Product

| SKU                 | ATABRO1212CA                                                                                                                                                                                              |
|---------------------|-----------------------------------------------------------------------------------------------------------------------------------------------------------------------------------------------------------|
| Item size           | 12x12 inch                                                                                                                                                                                                |
| Tile Finish         | Matte                                                                                                                                                                                                     |
| Coverage            | 1.000                                                                                                                                                                                                     |
| Sold By             | box                                                                                                                                                                                                       |
| Sq Ft Per Box       | 10                                                                                                                                                                                                        |
| Tile Use            | Outdoors, Indoor Walls,<br>Light traffic floors, High<br>traffic floors, Shower<br>Walls, Shower Floor,<br>Steam Room, Swimming<br>Pool, Heat areas up to<br>150F, Commercial walls,<br>Commercial Floors |
| Tile Edges          | Pressed                                                                                                                                                                                                   |
| Recommended Grout 1 | Laticrete Permacolor<br>White                                                                                                                                                                             |

| Material            | Porcelain              |
|---------------------|------------------------|
| Thickness           | 3/8 inch               |
| Mounting type       | Loose                  |
| Priced By           | sf                     |
| Pieces Per Box      | 10                     |
| Weight              | 4.555                  |
| Shade Variation     | V3 (moderate)          |
| Recommended thinset | Laticrete 254 Platinum |
| Country of Origin   | Spain                  |
|                     |                        |