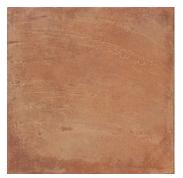

## Terra 12x12 Matte Porcelain Tile

## View Product

| SKU                 | ATABRO1212CA                                                                                                                                                                                              |
|---------------------|-----------------------------------------------------------------------------------------------------------------------------------------------------------------------------------------------------------|
| Item size           | 12x12 inch                                                                                                                                                                                                |
| Tile Finish         | Matte                                                                                                                                                                                                     |
| Coverage            | 1.000                                                                                                                                                                                                     |
| Sold By             | box                                                                                                                                                                                                       |
| Sq Ft Per Box       | 10                                                                                                                                                                                                        |
| Tile Use            | Outdoors, Indoor Walls,<br>Light traffic floors, High<br>traffic floors, Shower<br>Walls, Shower Floor,<br>Steam Room, Swimming<br>Pool, Heat areas up to<br>150F, Commercial walls,<br>Commercial Floors |
| Tile Edges          | Pressed                                                                                                                                                                                                   |
| Recommended Grout 1 | Laticrete Permacolor<br>White                                                                                                                                                                             |