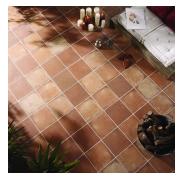

## Terra 12x12 Matte Porcelain Tile

## View Product

| SKU                 | ATABRO1212CA                                                                                                                                                                                              |
|---------------------|-----------------------------------------------------------------------------------------------------------------------------------------------------------------------------------------------------------|
| Item size           | 12x12 inch                                                                                                                                                                                                |
| Tile Finish         | Matte                                                                                                                                                                                                     |
| Coverage            | 1.000                                                                                                                                                                                                     |
| Sold By             | box                                                                                                                                                                                                       |
| Sq Ft Per Box       | 10                                                                                                                                                                                                        |
| Tile Use            | Outdoors, Indoor Walls,<br>Light traffic floors, High<br>traffic floors, Shower<br>Walls, Shower Floor,<br>Steam Room, Swimming<br>Pool, Heat areas up to<br>150F, Commercial walls,<br>Commercial Floors |
| Tile Edges          | Pressed                                                                                                                                                                                                   |
| Recommended Grout 1 | Laticrete Permacolor<br>White                                                                                                                                                                             |