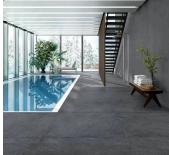

## Lyra Coal 24x48 Quartzite Look Matte Porcelain Tile

View Product

| SKU                 | ATPRICOA2448CA                                                                                                                                                                                            |
|---------------------|-----------------------------------------------------------------------------------------------------------------------------------------------------------------------------------------------------------|
| Item size           | 24x48 inch                                                                                                                                                                                                |
| Tile Finish         | Matte R10                                                                                                                                                                                                 |
| Coverage            | 7.750                                                                                                                                                                                                     |
| Sold By             | box                                                                                                                                                                                                       |
| Sq Ft Per Box       | 15.5                                                                                                                                                                                                      |
| Tile Use            | Outdoors, Indoor Walls,<br>Light traffic floors, High<br>traffic floors, Shower<br>Walls, Shower Floor,<br>Steam Room, Swimming<br>Pool, Heat areas up to<br>150F, Commercial walls,<br>Commercial Floors |
| Tile Edges          | Rectified                                                                                                                                                                                                 |
| Recommended Grout 1 | Laticrete Permacolor<br>White                                                                                                                                                                             |