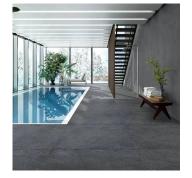

## Lyra Coal 24x48 Quartzite Look Matte Porcelain Tile

View Product

| SKU                 | ATPRICOA2448CA                                                                                                                                                                                            |
|---------------------|-----------------------------------------------------------------------------------------------------------------------------------------------------------------------------------------------------------|
| Item size           | 24x48 inch                                                                                                                                                                                                |
| Tile Finish         | Matte R10                                                                                                                                                                                                 |
| Coverage            | 7.750                                                                                                                                                                                                     |
| Sold By             | box                                                                                                                                                                                                       |
| Sq Ft Per Box       | 15.5                                                                                                                                                                                                      |
| Tile Use            | Outdoors, Indoor Walls,<br>Light traffic floors, High<br>traffic floors, Shower<br>Walls, Shower Floor,<br>Steam Room, Swimming<br>Pool, Heat areas up to<br>150F, Commercial walls,<br>Commercial Floors |
| Tile Edges          | Rectified                                                                                                                                                                                                 |
| Recommended Grout 1 | Laticrete Permacolor<br>White                                                                                                                                                                             |