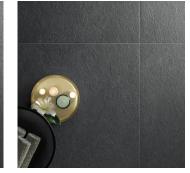

## Lyra Coal 24x48 Quartzite Look Matte Porcelain Tile

View Product

| SKU                 | ATPRICOA2448CA                                                                                                                                                                                            |
|---------------------|-----------------------------------------------------------------------------------------------------------------------------------------------------------------------------------------------------------|
| Item size           | 24x48 inch                                                                                                                                                                                                |
| Tile Finish         | Matte R10                                                                                                                                                                                                 |
| Coverage            | 7.750                                                                                                                                                                                                     |
| Sold By             | box                                                                                                                                                                                                       |
| Sq Ft Per Box       | 15.5                                                                                                                                                                                                      |
| Tile Use            | Outdoors, Indoor Walls,<br>Light traffic floors, High<br>traffic floors, Shower<br>Walls, Shower Floor,<br>Steam Room, Swimming<br>Pool, Heat areas up to<br>150F, Commercial walls,<br>Commercial Floors |
| Tile Edges          | Rectified                                                                                                                                                                                                 |
| Recommended Grout 1 | Laticrete Permacolor<br>White                                                                                                                                                                             |