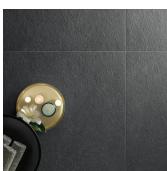

## Lyra Coal 24x48 Quartzite Look Matte Porcelain Tile

View Product

| SKU                 | ATPRICOA2448CA                                                                                                                                                                                            |
|---------------------|-----------------------------------------------------------------------------------------------------------------------------------------------------------------------------------------------------------|
| Item size           | 24x48 inch                                                                                                                                                                                                |
| Tile Finish         | Matte R10                                                                                                                                                                                                 |
| Coverage            | 7.750                                                                                                                                                                                                     |
| Sold By             | box                                                                                                                                                                                                       |
| Sq Ft Per Box       | 15.5                                                                                                                                                                                                      |
| Tile Use            | Outdoors, Indoor Walls,<br>Light traffic floors, High<br>traffic floors, Shower<br>Walls, Shower Floor,<br>Steam Room, Swimming<br>Pool, Heat areas up to<br>150F, Commercial walls,<br>Commercial Floors |
| Tile Edges          | Rectified                                                                                                                                                                                                 |
| Recommended Grout 1 | Laticrete Permacolor<br>White                                                                                                                                                                             |