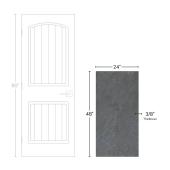

## Lyra Coal 24x48 Quartzite Look Matte Porcelain Tile

View Product

| SKU                 | ATPRICOA2448CA                                                                                                                                                                                            |
|---------------------|-----------------------------------------------------------------------------------------------------------------------------------------------------------------------------------------------------------|
| Item size           | 24x48 inch                                                                                                                                                                                                |
| Tile Finish         | Matte R10                                                                                                                                                                                                 |
| Coverage            | 7.750                                                                                                                                                                                                     |
| Sold By             | box                                                                                                                                                                                                       |
| Sq Ft Per Box       | 15.5                                                                                                                                                                                                      |
| Tile Use            | Outdoors, Indoor Walls,<br>Light traffic floors, High<br>traffic floors, Shower<br>Walls, Shower Floor,<br>Steam Room, Swimming<br>Pool, Heat areas up to<br>150F, Commercial walls,<br>Commercial Floors |
| Tile Edges          | Rectified                                                                                                                                                                                                 |
| Recommended Grout 1 | Laticrete Permacolor<br>White                                                                                                                                                                             |

| Material            | Porcelain              |
|---------------------|------------------------|
| Thickness           | 3/8 inch               |
| Mounting type       | Loose                  |
| Priced By           | sf                     |
| Pieces Per Box      | 2                      |
| Weight              | 4.194                  |
| Shade Variation     | V3 (moderate)          |
| Recommended thinset | Laticrete 254 Platinum |
| Country of Origin   | Italy                  |