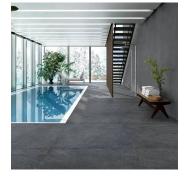

## Lyra Coal 24x48 Quartzite Look Matte Porcelain Tile

View Product

| SKU                 | ATPRICOA2448CA                                                                                                                                                                                            |
|---------------------|-----------------------------------------------------------------------------------------------------------------------------------------------------------------------------------------------------------|
| Item size           | 24x48 inch                                                                                                                                                                                                |
| Tile Finish         | Matte R10                                                                                                                                                                                                 |
| Coverage            | 7.750                                                                                                                                                                                                     |
| Sold By             | box                                                                                                                                                                                                       |
| Sq Ft Per Box       | 15.5                                                                                                                                                                                                      |
| Tile Use            | Outdoors, Indoor Walls,<br>Light traffic floors, High<br>traffic floors, Shower<br>Walls, Shower Floor,<br>Steam Room, Swimming<br>Pool, Heat areas up to<br>150F, Commercial walls,<br>Commercial Floors |
| Tile Edges          | Rectified                                                                                                                                                                                                 |
| Recommended Grout 1 | Laticrete Permacolor<br>White                                                                                                                                                                             |