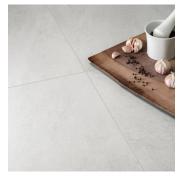

## Lyra Pearl 24x48 Quartzite Look Matte Porcelain Tile

View Product

| 01/11               |                                                                                                                                                                                                           |
|---------------------|-----------------------------------------------------------------------------------------------------------------------------------------------------------------------------------------------------------|
| SKU                 | ATPRIPEA2448CA                                                                                                                                                                                            |
| ltem size           | 24x48 inch                                                                                                                                                                                                |
| Tile Finish         | Matte R10                                                                                                                                                                                                 |
| Coverage            | 7.750                                                                                                                                                                                                     |
| Sold By             | box                                                                                                                                                                                                       |
| Sq Ft Per Box       | 15.5                                                                                                                                                                                                      |
| Tile Use            | Outdoors, Indoor Walls,<br>Light traffic floors, High<br>traffic floors, Shower<br>Walls, Shower Floor,<br>Steam Room, Swimming<br>Pool, Heat areas up to<br>150F, Commercial walls,<br>Commercial Floors |
| Tile Edges          | Rectified                                                                                                                                                                                                 |
| Recommended Grout 1 | Laticrete Permacolor<br>White                                                                                                                                                                             |