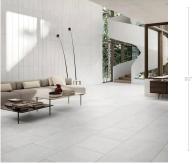

## Lyra Pearl 24x48 Quartzite Look Matte Porcelain Tile

View Product

| 01/11               |                                                                                                                                                                                                           |
|---------------------|-----------------------------------------------------------------------------------------------------------------------------------------------------------------------------------------------------------|
| SKU                 | ATPRIPEA2448CA                                                                                                                                                                                            |
| ltem size           | 24x48 inch                                                                                                                                                                                                |
| Tile Finish         | Matte R10                                                                                                                                                                                                 |
| Coverage            | 7.750                                                                                                                                                                                                     |
| Sold By             | box                                                                                                                                                                                                       |
| Sq Ft Per Box       | 15.5                                                                                                                                                                                                      |
| Tile Use            | Outdoors, Indoor Walls,<br>Light traffic floors, High<br>traffic floors, Shower<br>Walls, Shower Floor,<br>Steam Room, Swimming<br>Pool, Heat areas up to<br>150F, Commercial walls,<br>Commercial Floors |
| Tile Edges          | Rectified                                                                                                                                                                                                 |
| Recommended Grout 1 | Laticrete Permacolor<br>White                                                                                                                                                                             |