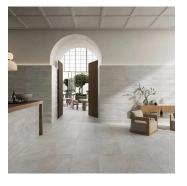

## Lyra Gray 24x48 Quartzite Look Matte Porcelain Tile

View Product

| SKU                 | ATPRIWAR2448CA                                                                                                                                                                                            |
|---------------------|-----------------------------------------------------------------------------------------------------------------------------------------------------------------------------------------------------------|
| ltem size           | 24x48 inch                                                                                                                                                                                                |
| Tile Finish         | Matte R10                                                                                                                                                                                                 |
| Coverage            | 7.750                                                                                                                                                                                                     |
| Sold By             | box                                                                                                                                                                                                       |
| Sq Ft Per Box       | 15.5                                                                                                                                                                                                      |
| Tile Use            | Outdoors, Indoor Walls,<br>Light traffic floors, High<br>traffic floors, Shower<br>Walls, Shower Floor,<br>Steam Room, Swimming<br>Pool, Heat areas up to<br>150F, Commercial walls,<br>Commercial Floors |
| Tile Edges          | Rectified                                                                                                                                                                                                 |
| Recommended Grout 1 | Laticrete Permacolor<br>White                                                                                                                                                                             |