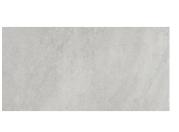

## Lyra Gray 24x48 Quartzite Look Matte Porcelain Tile

View Product

| SKU                 | ATPRIWAR2448CA                                                                                                                                                                                            |
|---------------------|-----------------------------------------------------------------------------------------------------------------------------------------------------------------------------------------------------------|
| ltem size           | 24x48 inch                                                                                                                                                                                                |
| Tile Finish         | Matte R10                                                                                                                                                                                                 |
| Coverage            | 7.750                                                                                                                                                                                                     |
| Sold By             | box                                                                                                                                                                                                       |
| Sq Ft Per Box       | 15.5                                                                                                                                                                                                      |
| Tile Use            | Outdoors, Indoor Walls,<br>Light traffic floors, High<br>traffic floors, Shower<br>Walls, Shower Floor,<br>Steam Room, Swimming<br>Pool, Heat areas up to<br>150F, Commercial walls,<br>Commercial Floors |
| Tile Edges          | Rectified                                                                                                                                                                                                 |
| Recommended Grout 1 | Laticrete Permacolor<br>White                                                                                                                                                                             |