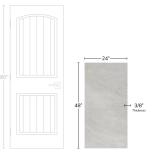

## Lyra Gray 24x48 Quartzite Look Matte Porcelain Tile

View Product

| SKU                 | ATPRIWAR2448CA                                                                                                                                                                                            |
|---------------------|-----------------------------------------------------------------------------------------------------------------------------------------------------------------------------------------------------------|
| ltem size           | 24x48 inch                                                                                                                                                                                                |
| Tile Finish         | Matte R10                                                                                                                                                                                                 |
| Coverage            | 7.750                                                                                                                                                                                                     |
| Sold By             | box                                                                                                                                                                                                       |
| Sq Ft Per Box       | 15.5                                                                                                                                                                                                      |
| Tile Use            | Outdoors, Indoor Walls,<br>Light traffic floors, High<br>traffic floors, Shower<br>Walls, Shower Floor,<br>Steam Room, Swimming<br>Pool, Heat areas up to<br>150F, Commercial walls,<br>Commercial Floors |
| Tile Edges          | Rectified                                                                                                                                                                                                 |
| Recommended Grout 1 | Laticrete Permacolor<br>White                                                                                                                                                                             |

| Material            | Porcelain              |
|---------------------|------------------------|
| Thickness           | 3/8 inch               |
| Mounting type       | Loose                  |
| Priced By           | sf                     |
| Pieces Per Box      | 2                      |
| Weight              | 4.194                  |
| Shade Variation     | V3 (moderate)          |
| Recommended thinset | Laticrete 254 Platinum |
| Country of Origin   | Italy                  |