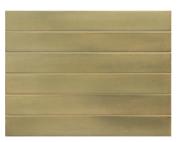

## Olive Green 2x16 Satin Ceramic Subway Tile

## View Product

| SKU                 | ATM31577MT             |
|---------------------|------------------------|
| Item size           | 2x16 inch              |
| Tile Finish         | Satin                  |
| Coverage            | 0.215                  |
| Sold By             | box                    |
| Sq Ft Per Box       | 10.76                  |
| Shade Variation     | V3 (moderate)          |
| Recommended thinset | Laticrete 254 Platinum |
| Country of Origin   | Spain                  |