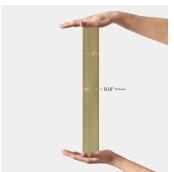

| Material            | Ceramic                                                                                  |
|---------------------|------------------------------------------------------------------------------------------|
| Thickness           | 5/16 inch                                                                                |
| Mounting type       | Loose                                                                                    |
| Priced By           | sf                                                                                       |
| Pieces Per Box      | 50                                                                                       |
| Tile Use            | Indoor Walls, Shower<br>Walls, Steam Room, Heat<br>areas up to 150F,<br>Commercial walls |
| Tile Edges          | Pressed                                                                                  |
| Recommended Grout 1 | Laticrete Permacolor<br>White                                                            |