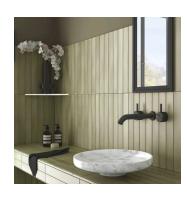

## Olive Green 2x16 Satin Ceramic Subway Tile

## View Product







| SKU                 | ATM31577MT             |
|---------------------|------------------------|
| Item size           | 2x16 inch              |
| Tile Finish         | Satin                  |
| Coverage            | 0.215                  |
| Sold By             | box                    |
| Sq Ft Per Box       | 10.76                  |
| Shade Variation     | V3 (moderate)          |
| Recommended thinset | Laticrete 254 Platinum |
| Country of Origin   | Spain                  |

| Material            | Ceramic                                                                                  |
|---------------------|------------------------------------------------------------------------------------------|
| Thickness           | 5/16 inch