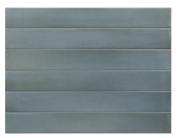

## Blue 2x16 Satin Ceramic Subway Tile

## View Product









| SKU                 | ATM31576MT             |
|---------------------|------------------------|
| Item size           | 2x16 inch              |
| Tile Finish         | Satin                  |
| Coverage            | 0.215                  |
| Sold By             | box                    |
| Sq Ft Per Box       | 10.76                  |
| Shade Variation     | V3 (moderate)          |
| Recommended thinset | Laticrete 254 Platinum |
| Country of Origin   | Spain                  |

| Material            | Ceramic                                                                                  |
|---------------------|------------------------------------------------------------------------------------------|
| Thickness           | 5/16 inch