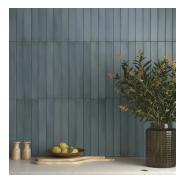

## Blue 2x16 Satin Ceramic Subway Tile

## View Product









| SKU                 | ATM31576MT             |
|---------------------|------------------------|
| Item size           | 2x16 inch              |
| Tile Finish         | Satin                  |
| Coverage            | 0.215                  |
| Sold By             | box                    |
| Sq Ft Per Box       | 10.76                  |
| Shade Variation     | V3 (moderate)          |
| Recommended thinset | Laticrete 254 Platinum |
| Country of Origin   | Spain                  |

| Material            | Ceramic                                                                                  |
|---------------------|------------------------------------------------------------------------------------------|
| Thickness           | 5/16 inch