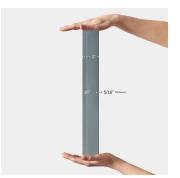

| Material            | Ceramic                                                                                  |
|---------------------|------------------------------------------------------------------------------------------|
| Thickness           | 5/16 inch                                                                                |
| Mounting type       | Loose                                                                                    |
| Priced By           | sf                                                                                       |
| Pieces Per Box      | 50                                                                                       |
| Tile Use            | Indoor Walls, Shower<br>Walls, Steam Room, Heat<br>areas up to 150F,<br>Commercial walls |
| Tile Edges          | Pressed                                                                                  |
| Recommended Grout 1 | Laticrete Permacolor<br>White                                                            |