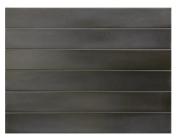

## Black 2x16 Satin Ceramic Subway Tile

## View Product









| SKU                 | ATM31578MT             |
|---------------------|------------------------|
| Item size           | 2x16 inch              |
| Tile Finish         | Satin                  |
| Coverage            | 0.215                  |
| Sold By             | box                    |
| Sq Ft Per Box       | 10.76                  |
| Shade Variation     | V3 (moderate)          |
| Recommended thinset | Laticrete 254 Platinum |
| Country of Origin   | Spain                  |

| Material            | Ceramic                                                                                  |
|---------------------|------------------------------------------------------------------------------------------|
| Thickness           | 5/16 inch