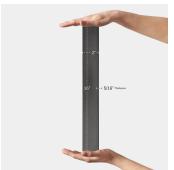

## View Product

| SKU                 | ATM31578MT             |
|---------------------|------------------------|
| Item size           | 2x16 inch              |
| Tile Finish         | Satin                  |
| Coverage            | 0.215                  |
| Sold By             | box                    |
| Sq Ft Per Box       | 10.76                  |
| Shade Variation     | V3 (moderate)          |
| Recommended thinset | Laticrete 254 Platinum |
| Country of Origin   | Spain                  |

| Material            | Ceramic                                                                                  |
|---------------------|------------------------------------------------------------------------------------------|
| Thickness           | 5/16 inch                                                                                |
| Mounting type       | Loose                                                                                    |
| Priced By           | sf                                                                                       |
| Pieces Per Box      | 50                                                                                       |
| Tile Use            | Indoor Walls, Shower<br>Walls, Steam Room, Heat<br>areas up to 150F,<br>Commercial walls |
| Tile Edges          | Pressed                                                                                  |
| Recommended Grout 1 | Laticrete Permacolor<br>White                                                            |