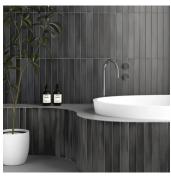

## Black 2x16 Satin Ceramic Subway Tile

## View Product









| SKU                 | ATM31578MT             |
|---------------------|------------------------|
| Item size           | 2x16 inch              |
| Tile Finish         | Satin                  |
| Coverage            | 0.215                  |
| Sold By             | box                    |
| Sq Ft Per Box       | 10.76                  |
| Shade Variation     | V3 (moderate)          |
| Recommended thinset | Laticrete 254 Platinum |
| Country of Origin   | Spain                  |

| Material            | Ceramic                                                                                  |
|---------------------|------------------------------------------------------------------------------------------|
| Thickness           | 5/16 inch