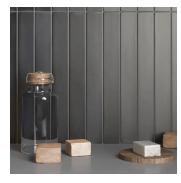

## Black 2x16 Satin Ceramic Subway Tile

## View Product









| SKU                 | ATM31578MT             |
|---------------------|------------------------|
| Item size           | 2x16 inch              |
| Tile Finish         | Satin                  |
| Coverage            | 0.215                  |
| Sold By             | box                    |
| Sq Ft Per Box       | 10.76                  |
| Shade Variation     | V3 (moderate)          |
| Recommended thinset | Laticrete 254 Platinum |
| Country of Origin   | Spain                  |

| Material            | Ceramic                                                                                  |
|---------------------|------------------------------------------------------------------------------------------|
| Thickness           | 5/16 inch