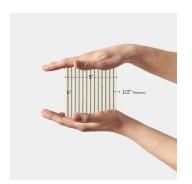

| Porcelain    |
|--------------|
| 1/2 inch     |
| 0.164        |
| box          |
| 6.889        |
| V1 (uniform) |
| Italy        |
|              |