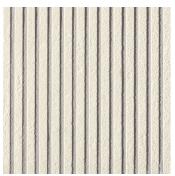

## 5x5 Thin White Matte Porcelain Tile

## View Product

| SKU            | AT55THWSP                                                                                                                      |
|----------------|--------------------------------------------------------------------------------------------------------------------------------|
| Item size      | 5x5 inch                                                                                                                       |
| Tile Finish    | Matte                                                                                                                          |
| Priced By      | sf                                                                                                                             |
| Pieces Per Box | 42                                                                                                                             |
| Tile Use       | Outdoors, Indoor Walls,<br>Light traffic floors, High                                                                          |
|                | traffic floors, Shower<br>Walls, Shower Floor,<br>Steam Room, Heat areas<br>up to 150F, Commercial<br>walls, Commercial Floors |

| Porcelain    |
|--------------|
| 1/2 inch     |
| 0.164        |
| box          |
| 6.889        |
| V1 (uniform) |
| Italy        |
|              |