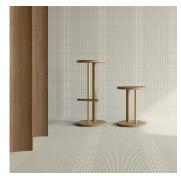

## 5x5 Thin White Matte Porcelain Tile

## View Product

| SKU            | AT55THWSP                                                                                                                      |
|----------------|--------------------------------------------------------------------------------------------------------------------------------|
| Item size      | 5x5 inch                                                                                                                       |
| Tile Finish    | Matte                                                                                                                          |
| Priced By      | sf                                                                                                                             |
| Pieces Per Box | 42                                                                                                                             |
| Tile Use       | Outdoors, Indoor Walls,<br>Light traffic floors, High                                                                          |
|                | traffic floors, Shower<br>Walls, Shower Floor,<br>Steam Room, Heat areas<br>up to 150F, Commercial<br>walls, Commercial Floors |