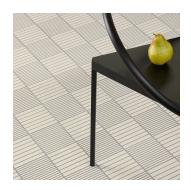

## 5x5 Thin White Matte Porcelain Tile

## View Product

| SKU            | AT55THWSP                                                                                                                      |
|----------------|--------------------------------------------------------------------------------------------------------------------------------|
| Item size      | 5x5 inch                                                                                                                       |
| Tile Finish    | Matte                                                                                                                          |
| Priced By      | sf                                                                                                                             |
| Pieces Per Box | 42                                                                                                                             |
| Tile Use       | Outdoors, Indoor Walls,<br>Light traffic floors, High                                                                          |
|                | traffic floors, Shower<br>Walls, Shower Floor,<br>Steam Room, Heat areas<br>up to 150F, Commercial<br>walls, Commercial Floors |