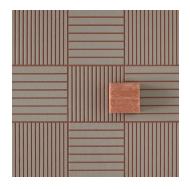

## 5x5 Bold Gray Matte Porcelain Tile

View Product

| SKU            | AT55BGSP                                                                                                                                                                                |
|----------------|-----------------------------------------------------------------------------------------------------------------------------------------------------------------------------------------|
| ltem size      | 5x5 inch                                                                                                                                                                                |
| Tile Finish    | Matte                                                                                                                                                                                   |
| Priced By      | sf                                                                                                                                                                                      |
| Pieces Per Box | 42                                                                                                                                                                                      |
| Tile Use       |                                                                                                                                                                                         |
| Tite Use       | Outdoors, Indoor Walls,<br>Light traffic floors, High<br>traffic floors, Shower<br>Walls, Shower Floor,<br>Steam Room, Heat areas<br>up to 150F, Commercial<br>walls, Commercial Floors |

| Material          | Porcelain    |
|-------------------|--------------|
| Thickness         | 1/2 inch     |
| Coverage          | 0.164        |
| Sold By           | box          |
| Sq Ft Per Box     | 6.889        |
| Shade Variation   | V1 (uniform) |
| Country of Origin | Italy        |