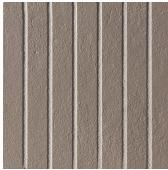

## 5x5 Bold Gray Matte Porcelain Tile

View Product

| SKU            | AT55BGSP                                                                                                                                                                                |
|----------------|-----------------------------------------------------------------------------------------------------------------------------------------------------------------------------------------|
| ltem size      | 5x5 inch                                                                                                                                                                                |
| Tile Finish    | Matte                                                                                                                                                                                   |
| Priced By      | sf                                                                                                                                                                                      |
| Pieces Per Box | 42                                                                                                                                                                                      |
| Tile Use       |                                                                                                                                                                                         |
| Tite Use       | Outdoors, Indoor Walls,<br>Light traffic floors, High<br>traffic floors, Shower<br>Walls, Shower Floor,<br>Steam Room, Heat areas<br>up to 150F, Commercial<br>walls, Commercial Floors |

| Material          | Porcelain    |
|-------------------|--------------|
| Thickness         | 1/2 inch     |
| Coverage          | 0.164        |
| Sold By           | box          |
| Sq Ft Per Box     | 6.889        |
| Shade Variation   | V1 (uniform) |
| Country of Origin | Italy        |