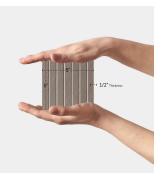

| Material          | Porcelain    |
|-------------------|--------------|
| Thickness         | 1/2 inch     |
| Coverage          | 0.164        |
| Sold By           | box          |
| Sq Ft Per Box     | 6.889        |
| Shade Variation   | V1 (uniform) |
| Country of Origin | Italy        |