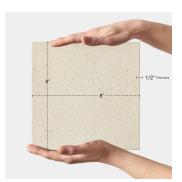

| Material          | Porcelain     |
|-------------------|---------------|
| Thickness         | 1/2 inch      |
| Coverage          | 0.455         |
| Sold By           | box           |
| Sq Ft Per Box     | 5.92          |
| Shade Variation   | V3 (moderate) |
| Country of Origin | Italy         |