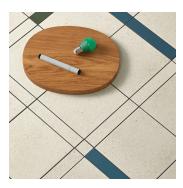

## 

## 8x8 White Rough Porcelain Tile

## View Product











| SKU            | AT88RDWSP                                                                                                                                                                               |
|----------------|-----------------------------------------------------------------------------------------------------------------------------------------------------------------------------------------|
| Item size      | 8x8 inch                                                                                                                                                                                |
| Tile Finish    | Rough