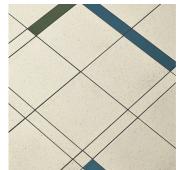

## 

## 8x8 White Rough Porcelain Tile

## View Product











| SKU            | AT88RDWSP                                                                                                                                                                               |
|----------------|-----------------------------------------------------------------------------------------------------------------------------------------------------------------------------------------|
| Item size      | 8x8 inch                                                                                                                                                                                |
| Tile Finish    | Rough