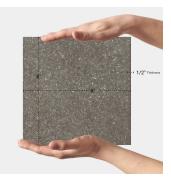

| Material          | Porcelain     |
|-------------------|---------------|
| Thickness         | 1/2 inch      |
| Coverage          | 0.455         |
| Sold By           | box           |
| Sq Ft Per Box     | 5.92          |
| Shade Variation   | V3 (moderate) |
| Country of Origin | Italy         |