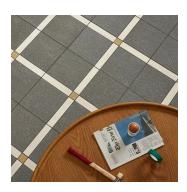

## 8x8 Gray Rough Porcelain Tile

View Product

|  | SKU            | AT88RDGYSP                                                                                                                        | Mate  |
|--|----------------|-----------------------------------------------------------------------------------------------------------------------------------|-------|
|  | ltem size      | 8x8 inch                                                                                                                          | Thick |
|  | Tile Finish    | Rough                                                                                                                             | Cove  |
|  | Priced By      | sf                                                                                                                                | Sold  |
|  | Pieces Per Box | 13                                                                                                                                | Sq Ft |
|  | Tile Use       | Outdoors, Indoor Walls,<br>Light traffic floors, High<br>traffic floors, Shower<br>Walls, Shower Floor,<br>Steam Room, Heat areas | Shad  |
|  |                |                                                                                                                                   | Coun  |
|  |                |                                                                                                                                   |       |
|  |                | up to 150F, Commercial<br>walls, Commercial Floors                                                                                |       |
|  | Tile Edges     | Pressed                                                                                                                           |       |
|  | <b>J</b>       |                                                                                                                                   |       |