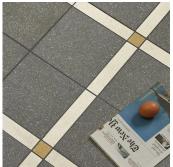

## 8x8 Gray Rough Porcelain Tile

View Product

|  | SKU            | AT88RDGYSP                                                                                                                        | Mate  |
|--|----------------|-----------------------------------------------------------------------------------------------------------------------------------|-------|
|  | ltem size      | 8x8 inch                                                                                                                          | Thick |
|  | Tile Finish    | Rough                                                                                                                             | Cove  |
|  | Priced By      | sf                                                                                                                                | Sold  |
|  | Pieces Per Box | 13                                                                                                                                | Sq Ft |
|  | Tile Use       | Outdoors, Indoor Walls,<br>Light traffic floors, High<br>traffic floors, Shower<br>Walls, Shower Floor,<br>Steam Room, Heat areas | Shad  |
|  |                |                                                                                                                                   | Coun  |
|  |                |                                                                                                                                   |       |
|  |                | up to 150F, Commercial<br>walls, Commercial Floors                                                                                |       |
|  | Tile Edges     | Pressed                                                                                                                           |       |
|  | <b>J</b>       |                                                                                                                                   |       |