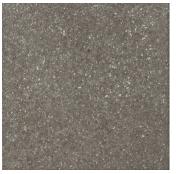

## 8x8 Gray Rough Porcelain Tile

View Product

|  | SKU            | AT88RDGYSP                                                                                                                        | Mate  |
|--|----------------|-----------------------------------------------------------------------------------------------------------------------------------|-------|
|  | ltem size      | 8x8 inch                                                                                                                          | Thick |
|  | Tile Finish    | Rough                                                                                                                             | Cove  |
|  | Priced By      | sf                                                                                                                                | Sold  |
|  | Pieces Per Box | 13                                                                                                                                | Sq Ft |
|  | Tile Use       | Outdoors, Indoor Walls,<br>Light traffic floors, High<br>traffic floors, Shower<br>Walls, Shower Floor,<br>Steam Room, Heat areas | Shad  |
|  |                |                                                                                                                                   | Coun  |
|  |                |                                                                                                                                   |       |
|  |                | up to 150F, Commercial<br>walls, Commercial Floors                                                                                |       |
|  | Tile Edges     | Pressed                                                                                                                           |       |
|  | <b>J</b>       |                                                                                                                                   |       |

| Material          | Porcelain     |
|-------------------|---------------|
| Thickness         | 1/2 inch      |
| Coverage          | 0.455         |
| Sold By           | box           |
| Sq Ft Per Box     | 5.92          |
| Shade Variation   | V3 (moderate) |
| Country of Origin | Italy         |