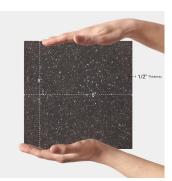

## 8x8 Black Rough Porcelain Tile

| SKU            | AT88RDBLKSP                                                                                                                                                                             | Material          | Porcelain     |
|----------------|-----------------------------------------------------------------------------------------------------------------------------------------------------------------------------------------|-------------------|---------------|
| Item size      | 8x8 inch                                                                                                                                                                                | Thickness         | 1/2 inch      |
| Tile Finish    | Rough                                                                                                                                                                                   | Coverage          | 0.455         |
| Priced By      | sf                                                                                                                                                                                      | Sold By           | box           |
| Pieces Per Box | 13                                                                                                                                                                                      | Sq Ft Per Box     | 5.92          |
| Tile Use       | Outdoors, Indoor Walls,<br>Light traffic floors, High<br>traffic floors, Shower<br>Walls, Shower Floor,<br>Steam Room, Heat areas<br>up to 150F, Commercial<br>walls, Commercial Floors | Shade Variation   | V3 (moderate) |
|                |                                                                                                                                                                                         | Country of Origin | Italy         |
|                |                                                                                                                                                                                         |                   |               |
| Tile Edges     | Pressed                                                                                                                                                                                 |                   |               |