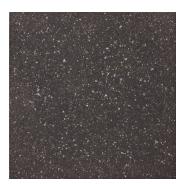

## 8x8 Black Rough Porcelain Tile

| SKU            | AT88RDBLKSP                                                                                                                                                                             | Material          | Porcelain     |
|----------------|-----------------------------------------------------------------------------------------------------------------------------------------------------------------------------------------|-------------------|---------------|
| Item size      | 8x8 inch                                                                                                                                                                                | Thickness         | 1/2 inch      |
| Tile Finish    | Rough                                                                                                                                                                                   | Coverage          | 0.455         |
| Priced By      | sf                                                                                                                                                                                      | Sold By           | box           |
| Pieces Per Box | 13                                                                                                                                                                                      | Sq Ft Per Box     | 5.92          |
| Tile Use       | Outdoors, Indoor Walls,<br>Light traffic floors, High<br>traffic floors, Shower<br>Walls, Shower Floor,<br>Steam Room, Heat areas<br>up to 150F, Commercial<br>walls, Commercial Floors | Shade Variation   | V3 (moderate) |
|                |                                                                                                                                                                                         | Country of Origin | Italy         |
|                |                                                                                                                                                                                         |                   |               |
| Tile Edges     | Pressed                                                                                                                                                                                 |                   |               |