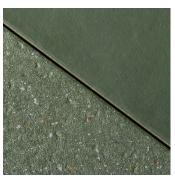

## 8x8 Green Rough Porcelain Tile

View Product

| SKU            | AT88RDGNSP                                                                                                                                                                              |
|----------------|-----------------------------------------------------------------------------------------------------------------------------------------------------------------------------------------|
| Item size      | 8x8 inch                                                                                                                                                                                |
| Tile Finish    | Rough                                                                                                                                                                                   |
| Priced By      | sf                                                                                                                                                                                      |
| Pieces Per Box | 13                                                                                                                                                                                      |
| Tile Use       | Outdoors, Indoor Walls,<br>Light traffic floors, High<br>traffic floors, Shower<br>Walls, Shower Floor,<br>Steam Room, Heat areas<br>up to 150F, Commercial<br>walls, Commercial Floors |
| Tile Edges     | Pressed                                                                                                                                                                                 |

| Material          | Porcelain     |
|-------------------|---------------|
| Thickness         | 1/2 inch      |
| Coverage          | 0.455         |
| Sold By           | box           |
| Sq Ft Per Box     | 5.92          |
| Shade Variation   | V3 (moderate) |
| Country of Origin | Italy         |
|                   |               |