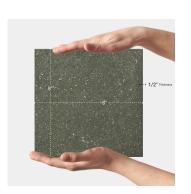

| Material          | Porcelain     |
|-------------------|---------------|
| Thickness         | 1/2 inch      |
| Coverage          | 0.455         |
| Sold By           | box           |
| Sq Ft Per Box     | 5.92          |
| Shade Variation   | V3 (moderate) |
| Country of Origin | Italy         |
|                   |               |