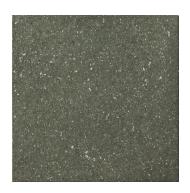

## 8x8 Green Rough Porcelain Tile

View Product

| SKU            | AT88RDGNSP                                                                                                                                                                              |
|----------------|-----------------------------------------------------------------------------------------------------------------------------------------------------------------------------------------|
| Item size      | 8x8 inch                                                                                                                                                                                |
| Tile Finish    | Rough                                                                                                                                                                                   |
| Priced By      | sf                                                                                                                                                                                      |
| Pieces Per Box | 13                                                                                                                                                                                      |
| Tile Use       | Outdoors, Indoor Walls,<br>Light traffic floors, High<br>traffic floors, Shower<br>Walls, Shower Floor,<br>Steam Room, Heat areas<br>up to 150F, Commercial<br>walls, Commercial Floors |
| Tile Edges     | Pressed                                                                                                                                                                                 |