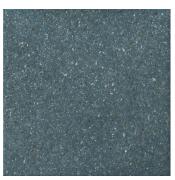

## 8x8 Blue Rough Porcelain Tile

## View Product









| SKU            | AT88RDBLESP                                                                                                                                                  |
|----------------|--------------------------------------------------------------------------------------------------------------------------------------------------------------|
| Item size      | 8x8 inch                                                                                                                                                     |
| Tile Finish    | Rough                                                                                                                                                        |
| Priced By      | sf