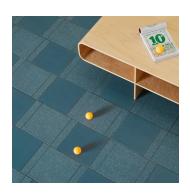

## 8x8 Blue Rough Porcelain Tile

## View Product









| SKU            | AT88RDBLESP                                                                                                                                                  |
|----------------|--------------------------------------------------------------------------------------------------------------------------------------------------------------|
| Item size      | 8x8 inch                                                                                                                                                     |
| Tile Finish    | Rough                                                                                                                                                        |
| Priced By      | sf