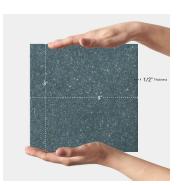

## 8x8 Blue Rough Porcelain Tile

## View Product

| SKU            | AT88RDBLESP                                                                                                                                                  |
|----------------|--------------------------------------------------------------------------------------------------------------------------------------------------------------|
| Item size      | 8x8 inch                                                                                                                                                     |
| Tile Finish    | Rough                                                                                                                                                        |
| Priced By      | sf                                                                                                                                                           |
| Pieces Per Box | 13                                                                                                                                                           |
| Tile Use       | Outdoors, Indoor Walls,                                                                                                                                      |
|                | Light traffic floors, High<br>traffic floors, Shower<br>Walls, Shower Floor,<br>Steam Room, Heat areas<br>up to 150F, Commercial<br>walls, Commercial Floors |

| Material          | Porcelain     |
|-------------------|---------------|
| Thickness         | 1/2 inch      |
| Coverage          | 0.455         |
| Sold By           | box           |
| Sq Ft Per Box     | 5.92          |
| Shade Variation   | V3 (moderate) |
| Country of Origin | Italy         |