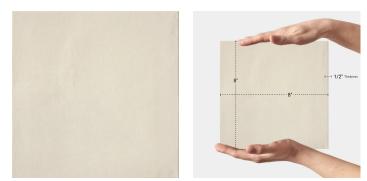

## 8x8 White Smooth Porcelain Tile

| SKU            | AT88SDWSP                                                                                                                                                                               | Material          | Porcelain   |
|----------------|-----------------------------------------------------------------------------------------------------------------------------------------------------------------------------------------|-------------------|-------------|
| ltem size      | 8x8 inch                                                                                                                                                                                | Thickness         | 1/2 inch    |
| Tile Finish    | Smooth                                                                                                                                                                                  | Coverage          | 0.455       |
| Priced By      | sf                                                                                                                                                                                      | Sold By           | box         |
| Pieces Per Box | 13                                                                                                                                                                                      | Sq Ft Per Box     | 5.92        |
| Tile Use       | Outdoors, Indoor Walls,<br>Light traffic floors, High<br>traffic floors, Shower<br>Walls, Shower Floor,<br>Steam Room, Heat areas<br>up to 150F, Commercial<br>walls, Commercial Floors | Shade Variation   | V2 (slight) |
|                |                                                                                                                                                                                         | Country of Origin | Italy       |
|                |                                                                                                                                                                                         |                   |             |
| Tile Edges     | Pressed                                                                                                                                                                                 |                   |             |