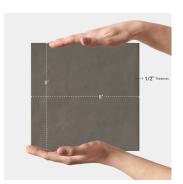

## 8x8 Gray Smooth Porcelain Tile

View Product

| SKU            | AT88SDGYSP                                                                                                                                                                              |
|----------------|-----------------------------------------------------------------------------------------------------------------------------------------------------------------------------------------|
| Item size      | 8x8 inch                                                                                                                                                                                |
| Tile Finish    | Smooth                                                                                                                                                                                  |
| Priced By      | sf                                                                                                                                                                                      |
| Pieces Per Box | 13                                                                                                                                                                                      |
| Tile Use       | Outdoors, Indoor Walls,<br>Light traffic floors, High<br>traffic floors, Shower<br>Walls, Shower Floor,<br>Steam Room, Heat areas<br>up to 150F, Commercial<br>walls, Commercial Floors |
| Tile Edges     | Pressed                                                                                                                                                                                 |

| Material          | Porcelain   |
|-------------------|-------------|
| Thickness         | 1/2 inch    |
| Coverage          | 0.455       |
| Sold By           | box         |
| Sq Ft Per Box     | 5.92        |
| Shade Variation   | V2 (slight) |
| Country of Origin | Italy       |
|                   |             |