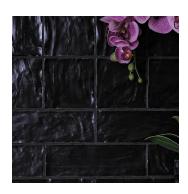

## Almada Black 4x4 Ceramic Tile

View Product

| SKU                 | ATSILDAK44                                                                                                                      |
|---------------------|---------------------------------------------------------------------------------------------------------------------------------|
| Item size           | 3.94x3.94 inch                                                                                                                  |
| Tile Finish         | Matte   Glossy                                                                                                                  |
| Coverage            | 0.108                                                                                                                           |
| Sold By             | box                                                                                                                             |
| Sq Ft Per Box       | 6.46                                                                                                                            |
| Tile Use            | Indoor Walls, Light traffic<br>floors, Shower Walls,<br>Shower Floor, Steam<br>Room, Heat areas up to<br>150F, Commercial walls |
| Tile Edges          | Pressed                                                                                                                         |
| Recommended Grout 1 | Laticrete Permacolor<br>Raven Black                                                                                             |