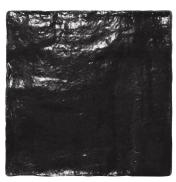

## Almada Black 4x4 Ceramic Tile

View Product

| SKU                 | ATSILDAK44                                                                                                                      |
|---------------------|---------------------------------------------------------------------------------------------------------------------------------|
| Item size           | 3.94x3.94 inch                                                                                                                  |
| Tile Finish         | Matte   Glossy                                                                                                                  |
| Coverage            | 0.108                                                                                                                           |
| Sold By             | box                                                                                                                             |
| Sq Ft Per Box       | 6.46                                                                                                                            |
| Tile Use            | Indoor Walls, Light traffic<br>floors, Shower Walls,<br>Shower Floor, Steam<br>Room, Heat areas up to<br>150F, Commercial walls |
| Tile Edges          | Pressed                                                                                                                         |
| Recommended Grout 1 | Laticrete Permacolor<br>Raven Black                                                                                             |