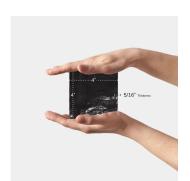

| Material            | Ceramic                |
|---------------------|------------------------|
| Thickness           | 5/16 inch              |
| Mounting type       | Loose                  |
| Priced By           | sf                     |
| Pieces Per Box      | 60                     |
| Weight              | 2.956                  |
| Shade Variation     | V3 (moderate)          |
| Recommended thinset | Laticrete 254 Platinum |
| Country of Origin   | Spain                  |