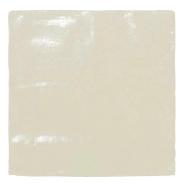

## Almada Green 4x4 Ceramic Tile

View Product

| SKU                 | ATSILMID44                                                                                                                      |
|---------------------|---------------------------------------------------------------------------------------------------------------------------------|
| Item size           | 3.94x3.94 inch                                                                                                                  |
| Tile Finish         | Matte   Glossy                                                                                                                  |
| Coverage            | 0.108                                                                                                                           |
| Sold By             | box                                                                                                                             |
| Sq Ft Per Box       | 6.46                                                                                                                            |
| Tile Use            | Indoor Walls, Light traffic<br>floors, Shower Walls,<br>Shower Floor, Steam<br>Room, Heat areas up to<br>150F, Commercial walls |
| Tile Edges          | Pressed                                                                                                                         |
| Recommended Grout 1 | Laticrete Permacolor<br>White                                                                                                   |