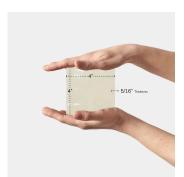

## Almada Green 4x4 Ceramic Tile

View Product

| SKU                 | ATSILMID44                                                                                                                      |
|---------------------|---------------------------------------------------------------------------------------------------------------------------------|
| Item size           | 3.94x3.94 inch                                                                                                                  |
| Tile Finish         | Matte   Glossy                                                                                                                  |
| Coverage            | 0.108                                                                                                                           |
| Sold By             | box                                                                                                                             |
| Sq Ft Per Box       | 6.46                                                                                                                            |
| Tile Use            | Indoor Walls, Light traffic<br>floors, Shower Walls,<br>Shower Floor, Steam<br>Room, Heat areas up to<br>150F, Commercial walls |
| Tile Edges          | Pressed                                                                                                                         |
| Recommended Grout 1 | Laticrete Permacolor<br>White                                                                                                   |

| Material            | Ceramic                |
|---------------------|------------------------|
| Thickness           | 5/16 inch              |
| Mounting type       | Loose                  |
| Priced By           | sf                     |
| Pieces Per Box      | 60                     |
| Weight              | 2.956                  |
| Shade Variation     | V3 (moderate)          |
| Recommended thinset | Laticrete 254 Platinum |
| Country of Origin   | Spain                  |