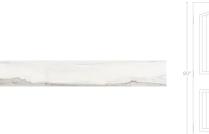

## White 6x36 Matte Porcelain Wood Look Tile

View Product

| SKU                 | ATACDBL636                                                                                                                                                                              |
|---------------------|-----------------------------------------------------------------------------------------------------------------------------------------------------------------------------------------|
| ltem size           | 5.9x35.4 inch                                                                                                                                                                           |
| Tile Finish         | Matte                                                                                                                                                                                   |
| Coverage            | 1.451                                                                                                                                                                                   |
| Sold By             | box                                                                                                                                                                                     |
| Sq Ft Per Box       | 11.63                                                                                                                                                                                   |
| Tile Use            | Outdoors, Indoor Walls,<br>Light traffic floors, High<br>traffic floors, Shower<br>Walls, Shower Floor,<br>Steam Room, Heat areas<br>up to 150F, Commercial<br>walls, Commercial Floors |
| Tile Edges          | Pressed                                                                                                                                                                                 |
| Recommended Grout 1 | Laticrete Permacolor<br>White                                                                                                                                                           |

| Material            | Porcelain              |
|---------------------|------------------------|
| Thickness           | 7/16 inch              |
| Mounting type       | Loose                  |
| Priced By           | sf                     |
| Pieces Per Box      | 8                      |
| Weight              | 5.34                   |
| Shade Variation     | V3 (moderate)          |
| Recommended thinset | Laticrete 254 Platinum |
| Country of Origin   | Spain                  |