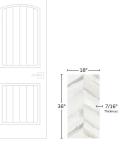

## Chevron White 18x36 Matte Porcelain Wood Look Tile

View Product

| SKU                 | ATACDSPBL                                                                                                                                                                               |
|---------------------|-----------------------------------------------------------------------------------------------------------------------------------------------------------------------------------------|
| Item size           | 17.7x35.4 inch                                                                                                                                                                          |
| Tile Finish         | Matte                                                                                                                                                                                   |
| Coverage            | 4,35                                                                                                                                                                                    |
| Sold By             | box                                                                                                                                                                                     |
| Sq Ft Per Box       | 13.05                                                                                                                                                                                   |
| Tile Use            | Outdoors, Indoor Walls,<br>Light traffic floors, High<br>traffic floors, Shower<br>Walls, Shower Floor,<br>Steam Room, Heat areas<br>up to 150F, Commercial<br>walls, Commercial Floors |
| Tile Edges          | Pressed                                                                                                                                                                                 |
| Recommended Grout 1 | Laticrete Permacolor<br>White                                                                                                                                                           |

| Material            | Porcelain              |
|---------------------|------------------------|
| Thickness           | 7/16 inch              |
| Mounting type       | Loose                  |
| Priced By           | sf                     |
| Pieces Per Box      | 3                      |
| Weight              | 4.83                   |
| Shade Variation     | V3 (moderate)          |
| Recommended thinset | Laticrete 254 Platinum |
| Country of Origin   | Spain                  |