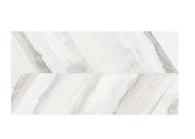

## Chevron White 18x36 Matte Porcelain Wood Look Tile

View Product

| SKU                 | ATACDSPBL                                                                                                                                                                               |
|---------------------|-----------------------------------------------------------------------------------------------------------------------------------------------------------------------------------------|
| Item size           | 17.7x35.4 inch                                                                                                                                                                          |
| Tile Finish         | Matte                                                                                                                                                                                   |
| Coverage            | 4,35                                                                                                                                                                                    |
| Sold By             | box                                                                                                                                                                                     |
| Sq Ft Per Box       | 13.05                                                                                                                                                                                   |
| Tile Use            | Outdoors, Indoor Walls,<br>Light traffic floors, High<br>traffic floors, Shower<br>Walls, Shower Floor,<br>Steam Room, Heat areas<br>up to 150F, Commercial<br>walls, Commercial Floors |
| Tile Edges          | Pressed                                                                                                                                                                                 |
| Recommended Grout 1 | Laticrete Permacolor<br>White                                                                                                                                                           |