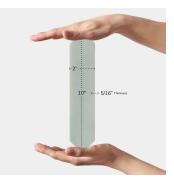

## Blue 2x10 Picket Matte Ceramic Wall Tile

View Product

| SKU                 | ATALFBLUE                                                                                                                       | Material            | Ceramic                |
|---------------------|---------------------------------------------------------------------------------------------------------------------------------|---------------------|------------------------|
| ltem size           | 2x10 inch                                                                                                                       | Thickness           | 5/16 inch              |
| Tile Finish         | Matte                                                                                                                           | Mounting type       | Loose                  |
| Coverage            | 0.122                                                                                                                           | Priced By           | sf                     |
| Sold By             | box                                                                                                                             | Pieces Per Box      | 44                     |
| Sq Ft Per Box       | 5.38                                                                                                                            | Weight              | 3.364                  |
| Tile Use            | Indoor Walls, Light traffic<br>floors, Shower Walls,<br>Shower Floor, Steam<br>Room, Heat areas up to<br>150F, Commercial walls | Shade Variation     | V2 (slight)            |
|                     |                                                                                                                                 | Recommended thinset | Laticrete 254 Platinum |
|                     |                                                                                                                                 | Country of Origin   | Spain                  |
| Tile Edges          | Pressed                                                                                                                         |                     |                        |
| Recommended Grout 1 | Laticrete Permacolor<br>White                                                                                                   |                     |                        |