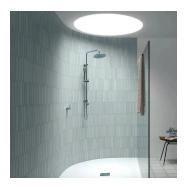

## Blue 2x10 Picket Matte Ceramic Wall Tile

View Product

| SKU                 | ATALFBLUE                                                                                                                       | Material            | Ceramic                |
|---------------------|---------------------------------------------------------------------------------------------------------------------------------|---------------------|------------------------|
| ltem size           | 2x10 inch                                                                                                                       | Thickness           | 5/16 inch              |
| Tile Finish         | Matte                                                                                                                           | Mounting type       | Loose                  |
| Coverage            | 0.122                                                                                                                           | Priced By           | sf                     |
| Sold By             | box                                                                                                                             | Pieces Per Box      | 44                     |
| Sq Ft Per Box       | 5.38                                                                                                                            | Weight              | 3.364                  |
| Tile Use            | Indoor Walls, Light traffic<br>floors, Shower Walls,<br>Shower Floor, Steam<br>Room, Heat areas up to<br>150F, Commercial walls | Shade Variation     | V2 (slight)            |
|                     |                                                                                                                                 | Recommended thinset | Laticrete 254 Platinum |
|                     |                                                                                                                                 | Country of Origin   | Spain                  |
| Tile Edges          | Pressed                                                                                                                         |                     |                        |
| Recommended Grout 1 | Laticrete Permacolor<br>White                                                                                                   |                     |                        |