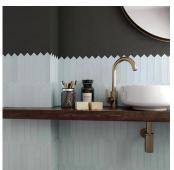

## Blue 2x10 Picket Matte Ceramic Wall Tile

View Product

| SKU                 | ATALFBLUE                                                                                                                       | Material            | Ceramic                |
|---------------------|---------------------------------------------------------------------------------------------------------------------------------|---------------------|------------------------|
| ltem size           | 2x10 inch                                                                                                                       | Thickness           | 5/16 inch              |
| Tile Finish         | Matte                                                                                                                           | Mounting type       | Loose                  |
| Coverage            | 0.122                                                                                                                           | Priced By           | sf                     |
| Sold By             | box                                                                                                                             | Pieces Per Box      | 44                     |
| Sq Ft Per Box       | 5.38                                                                                                                            | Weight              | 3.364                  |
| Tile Use            | Indoor Walls, Light traffic<br>floors, Shower Walls,<br>Shower Floor, Steam<br>Room, Heat areas up to<br>150F, Commercial walls | Shade Variation     | V2 (slight)            |
|                     |                                                                                                                                 | Recommended thinset | Laticrete 254 Platinum |
|                     |                                                                                                                                 | Country of Origin   | Spain                  |
| Tile Edges          | Pressed                                                                                                                         |                     |                        |
| Recommended Grout 1 | Laticrete Permacolor<br>White                                                                                                   |                     |                        |