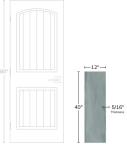

## Ocean 12x40 Ceramic Tile

| SKU                 | ATATLOCN1240           |
|---------------------|------------------------|
| Item size           | 11.4x39.4 inch         |
| Mounting type       | Loose                  |
| Priced By           | sf                     |
| Pieces Per Box      | 4                      |
| Weight              | 4.11                   |
| Shade Variation     | V3 (moderate)          |
| Recommended thinset | Laticrete 254 Platinum |
| Country of Origin   | Spain                  |

| Material            | Ceramic                                                                                                           |
|---------------------|-------------------------------------------------------------------------------------------------------------------|
| Thickness           | 5/16 inch                                                                                                         |
| Coverage            | 3.119                                                                                                             |
| Sold By             | box                                                                                                               |
| Sq Ft Per Box       | 12.48                                                                                                             |
| Tile Use            | Indoor Walls, Light traffic<br>floors, Shower Walls,<br>Steam Room, Heat areas<br>up to 150F, Commercial<br>walls |
| Tile Edges          | Rectified                                                                                                         |
| Recommended Grout 1 | Laticrete Permacolor<br>White                                                                                     |