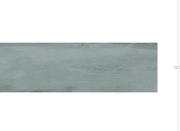

## Ocean 12x40 Ceramic Tile

| SKU                 | ATATLOCN1240           |
|---------------------|------------------------|
| Item size           | 11.4x39.4 inch         |
| Mounting type       | Loose                  |
| Priced By           | sf                     |
| Pieces Per Box      | 4                      |
| Weight              | 4.11                   |
| Shade Variation     | V3 (moderate)          |
| Recommended thinset | Laticrete 254 Platinum |
| Country of Origin   | Spain                  |

| Material            | Ceramic                                                                                                           |
|---------------------|-------------------------------------------------------------------------------------------------------------------|
| Thickness           | 5/16 inch                                                                                                         |
| Coverage            | 3.119                                                                                                             |
| Sold By             | box                                                                                                               |
| Sq Ft Per Box       | 12.48                                                                                                             |
| Tile Use            | Indoor Walls, Light traffic<br>floors, Shower Walls,<br>Steam Room, Heat areas<br>up to 150F, Commercial<br>walls |
| Tile Edges          | Rectified                                                                                                         |
| Recommended Grout 1 | Laticrete Permacolor<br>White                                                                                     |