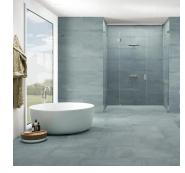

## Ocean 12x40 Ceramic Tile

| SKU                 | ATATLOCN1240           |
|---------------------|------------------------|
| Item size           | 11.4x39.4 inch         |
| Mounting type       | Loose                  |
| Priced By           | sf                     |
| Pieces Per Box      | 4                      |
| Weight              | 4.11                   |
| Shade Variation     | V3 (moderate)          |
| Recommended thinset | Laticrete 254 Platinum |
| Country of Origin   | Spain                  |

| Material            | Ceramic                                                                                                           |
|---------------------|-------------------------------------------------------------------------------------------------------------------|
| Thickness           | 5/16 inch                                                                                                         |
| Coverage            | 3.119                                                                                                             |
| Sold By             | box                                                                                                               |
| Sq Ft Per Box       | 12.48                                                                                                             |
| Tile Use            | Indoor Walls, Light traffic<br>floors, Shower Walls,<br>Steam Room, Heat areas<br>up to 150F, Commercial<br>walls |
| Tile Edges          | Rectified                                                                                                         |
| Recommended Grout 1 | Laticrete Permacolor<br>White                                                                                     |