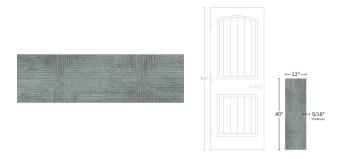

## Deco Ocean 12x40 Ceramic Tile

View Product

| SKU                 | ATATLOCNDEC            |
|---------------------|------------------------|
| Item size           | 11.4x39.4 inch         |
| Mounting type       | Loose                  |
| Priced By           | sf                     |
| Pieces Per Box      | 3                      |
| Weight              | 4.258                  |
| Shade Variation     | V3 (moderate)          |
| Recommended thinset | Laticrete 254 Platinum |
| Country of Origin   | Spain                  |

| Material            | Ceramic                                                                                  |
|---------------------|------------------------------------------------------------------------------------------|
| Thickness           | 5/16 inch                                                                                |
| Coverage            | 3.119                                                                                    |
| Sold By             | box                                                                                      |
| Sq Ft Per Box       | 9.36                                                                                     |
| Tile Use            | Indoor Walls, Shower<br>Walls, Steam Room, Heat<br>areas up to 150F,<br>Commercial walls |
| Tile Edges          | Rectified                                                                                |
| Recommended Grout 1 | Laticrete Permacolor<br>White                                                            |