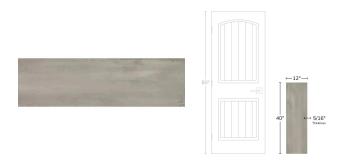

## Smoke Gray 12x40 Ceramic Tile

View Product

| SKU                 | ATATLSMK1240           |
|---------------------|------------------------|
| Item size           | 11.4x39.4 inch         |
| Mounting type       | Loose                  |
| Priced By           | sf                     |
| Pieces Per Box      | 4                      |
| Weight              | 4.11                   |
| Shade Variation     | V3 (moderate)          |
| Recommended thinset | Laticrete 254 Platinum |
| Country of Origin   | Spain                  |

| Material            | Ceramic                                                                                                           |
|---------------------|-------------------------------------------------------------------------------------------------------------------|
| Thickness           | 5/16 inch                                                                                                         |
| Coverage            | 3.119                                                                                                             |
| Sold By             | box                                                                                                               |
| Sq Ft Per Box       | 12.48                                                                                                             |
| Tile Use            | Indoor Walls, Light traffic<br>floors, Shower Walls,<br>Steam Room, Heat areas<br>up to 150F, Commercial<br>walls |
| Tile Edges          | Rectified                                                                                                         |
| Recommended Grout 1 | Laticrete Permacolor<br>White                                                                                     |