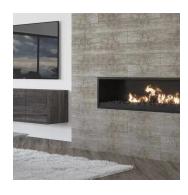

## Deco Smoke Gray 12x40 Ceramic Tile

## View Product

| SKU                 | ATATLSMKDEC            |
|---------------------|------------------------|
| Item size           | 11.4x39.4 inch         |
| Mounting type       | Loose                  |
| Priced By           | sf                     |
| Pieces Per Box      | 3                      |
| Weight              | 4.258                  |
| Shade Variation     | V3 (moderate)          |
| Recommended thinset | Laticrete 254 Platinum |
| Country of Origin   | Spain                  |

| Material            | Ceramic                                                                                  |
|---------------------|------------------------------------------------------------------------------------------|
| Thickness           | 5/16 inch                                                                                |
| Coverage            | 3.119                                                                                    |
| Sold By             | box                                                                                      |
| Sq Ft Per Box       | 9.36                                                                                     |
| Tile Use            | Indoor Walls, Shower<br>Walls, Steam Room, Heat<br>areas up to 150F,<br>Commercial walls |
| Tile Edges          | Rectified                                                                                |
| Recommended Grout 1 | Laticrete Permacolor<br>White                                                            |