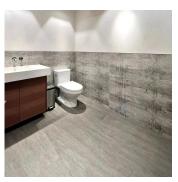

## Deco Smoke Gray 12x40 Ceramic Tile

## View Product

| SKU                 | ATATLSMKDEC            |
|---------------------|------------------------|
| Item size           | 11.4x39.4 inch         |
| Mounting type       | Loose                  |
| Priced By           | sf                     |
| Pieces Per Box      | 3                      |
| Weight              | 4.258                  |
| Shade Variation     | V3 (moderate)          |
| Recommended thinset | Laticrete 254 Platinum |
| Country of Origin   | Spain                  |

| Material            | Ceramic                                                                                  |
|---------------------|------------------------------------------------------------------------------------------|
| Thickness           | 5/16 inch                                                                                |
| Coverage            | 3.119                                                                                    |
| Sold By             | box                                                                                      |
| Sq Ft Per Box       | 9.36                                                                                     |
| Tile Use            | Indoor Walls, Shower<br>Walls, Steam Room, Heat<br>areas up to 150F,<br>Commercial walls |
| Tile Edges          | Rectified                                                                                |
| Recommended Grout 1 | Laticrete Permacolor<br>White                                                            |