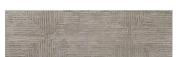

## Deco Smoke Gray 12x40 Ceramic Tile

## View Product

| SKU                 | ATATLSMKDEC            |
|---------------------|------------------------|
| Item size           | 11.4x39.4 inch         |
| Mounting type       | Loose                  |
| Priced By           | sf                     |
| Pieces Per Box      | 3                      |
| Weight              | 4.258                  |
| Shade Variation     | V3 (moderate)          |
| Recommended thinset | Laticrete 254 Platinum |
| Country of Origin   | Spain                  |

| Material            | Ceramic                                                                                  |
|---------------------|------------------------------------------------------------------------------------------|
| Thickness           | 5/16 inch                                                                                |
| Coverage            | 3.119                                                                                    |
| Sold By             | box                                                                                      |
| Sq Ft Per Box       | 9.36                                                                                     |
| Tile Use            | Indoor Walls, Shower<br>Walls, Steam Room, Heat<br>areas up to 150F,<br>Commercial walls |
| Tile Edges          | Rectified                                                                                |
| Recommended Grout 1 | Laticrete Permacolor<br>White                                                            |