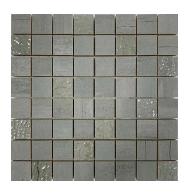

## Smoke Gray Ceramic Square Mosaic Tile

View Product

| SKU                 | ATATLSMKMOS            |
|---------------------|------------------------|
| Item size           | 11.8x11.8 inch         |
| Mounting type       | Mesh Mounted           |
| Priced By           | sheet                  |
| Pieces Per Box      | 11                     |
| Weight              | 3.688                  |
| Shade Variation     | V3 (moderate)          |
| Recommended thinset | Laticrete 254 Platinum |
| Country of Origin   | Spain                  |

| Material            | Ceramic                                                                                                                         |
|---------------------|---------------------------------------------------------------------------------------------------------------------------------|
| Thickness           | 5/16 inch                                                                                                                       |
| Coverage            | 0.967                                                                                                                           |
| Sold By             | sheet                                                                                                                           |
| Sq Ft Per Box       | 10.636                                                                                                                          |
| Tile Use            | Indoor Walls, Light traffic<br>floors, Shower Walls,<br>Shower Floor, Steam<br>Room, Heat areas up to<br>150F, Commercial walls |
| Tile Edges          | Rectified                                                                                                                       |
| Recommended Grout 1 | Laticrete Permacolor<br>White                                                                                                   |