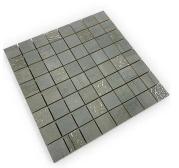

## Smoke Gray Ceramic Square Mosaic Tile

View Product

| SKU                 | ATATLSMKMOS            |
|---------------------|------------------------|
| Item size           | 11.8x11.8 inch         |
| Mounting type       | Mesh Mounted           |
| Priced By           | sheet                  |
| Pieces Per Box      | 11                     |
| Weight              | 3.688                  |
| Shade Variation     | V3 (moderate)          |
| Recommended thinset | Laticrete 254 Platinum |
| Country of Origin   | Spain                  |

| Material            | Ceramic                                                                                                                         |
|---------------------|---------------------------------------------------------------------------------------------------------------------------------|
| Thickness           | 5/16 inch                                                                                                                       |
| Coverage            | 0.967                                                                                                                           |
| Sold By             | sheet                                                                                                                           |
| Sq Ft Per Box       | 10.636                                                                                                                          |
| Tile Use            | Indoor Walls, Light traffic<br>floors, Shower Walls,<br>Shower Floor, Steam<br>Room, Heat areas up to<br>150F, Commercial walls |
| Tile Edges          | Rectified                                                                                                                       |
| Recommended Grout 1 | Laticrete Permacolor<br>White                                                                                                   |