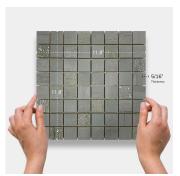

## Smoke Gray Ceramic Square Mosaic Tile

View Product

| SKU                 | ATATLSMKMOS            |
|---------------------|------------------------|
| Item size           | 11.8x11.8 inch         |
| Mounting type       | Mesh Mounted           |
| Priced By           | sheet                  |
| Pieces Per Box      | 11                     |
| Weight              | 3.688                  |
| Shade Variation     | V3 (moderate)          |
| Recommended thinset | Laticrete 254 Platinum |
| Country of Origin   | Spain                  |

| Material            | Ceramic                                                                                                                         |
|---------------------|---------------------------------------------------------------------------------------------------------------------------------|
| Thickness           | 5/16 inch                                                                                                                       |
| Coverage            | 0.967                                                                                                                           |
| Sold By             | sheet                                                                                                                           |
| Sq Ft Per Box       | 10.636                                                                                                                          |
| Tile Use            | Indoor Walls, Light traffic<br>floors, Shower Walls,<br>Shower Floor, Steam<br>Room, Heat areas up to<br>150F, Commercial walls |
| Tile Edges          | Rectified                                                                                                                       |
| Recommended Grout 1 | Laticrete Permacolor<br>White                                                                                                   |