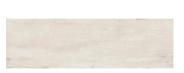

## White 12x40 Ceramic Tile

View Product

| SKU                 | ATATLWHT1240           |
|---------------------|------------------------|
| Item size           | 11.4x39.4 inch         |
| Mounting type       | Loose                  |
| Priced By           | sf                     |
| Pieces Per Box      | 4                      |
| Weight              | 4.112                  |
| Shade Variation     | V3 (moderate)          |
| Recommended thinset | Laticrete 254 Platinum |
| Country of Origin   | Spain                  |