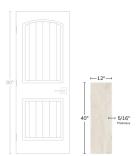

## White 12x40 Ceramic Tile

View Product

| SKU                 | ATATLWHT1240           |
|---------------------|------------------------|
| Item size           | 11.4x39.4 inch         |
| Mounting type       | Loose                  |
| Priced By           | sf                     |
| Pieces Per Box      | 4                      |
| Weight              | 4.112                  |
| Shade Variation     | V3 (moderate)          |
| Recommended thinset | Laticrete 254 Platinum |
| Country of Origin   | Spain                  |

| Material            | Ceramic                                                                                                           |
|---------------------|-------------------------------------------------------------------------------------------------------------------|
| Thickness           | 5/16 inch                                                                                                         |
| Coverage            | 3.119                                                                                                             |
| Sold By             | box                                                                                                               |
| Sq Ft Per Box       | 12.476                                                                                                            |
| Tile Use            | Indoor Walls, Light traffic<br>floors, Shower Walls,<br>Steam Room, Heat areas<br>up to 150F, Commercial<br>walls |
| Tile Edges          | Rectified                                                                                                         |
| Recommended Grout 1 | Laticrete Permacolor<br>White                                                                                     |