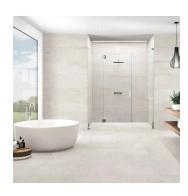

## White 12x40 Ceramic Tile

View Product

| SKU                 | ATATLWHT1240           |
|---------------------|------------------------|
| Item size           | 11.4x39.4 inch         |
| Mounting type       | Loose                  |
| Priced By           | sf                     |
| Pieces Per Box      | 4                      |
| Weight              | 4.112                  |
| Shade Variation     | V3 (moderate)          |
| Recommended thinset | Laticrete 254 Platinum |
| Country of Origin   | Spain                  |