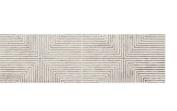

## Deco White 12x40 Ceramic Tile

View Product

| SKU                 | ATATLWHTDEC            |
|---------------------|------------------------|
| Item size           | 11.4x39.4 inch         |
| Mounting type       | Loose                  |
| Priced By           | sf                     |
| Pieces Per Box      | 3                      |
| Weight              | 4.258                  |
| Shade Variation     | V3 (moderate)          |
| Recommended thinset | Laticrete 254 Platinum |
| Country of Origin   | Spain                  |
|                     |                        |

| Material            | Ceramic                                                                                  |
|---------------------|------------------------------------------------------------------------------------------|
| Thickness           | 5/16 inch                                                                                |
| Coverage            | 3.119                                                                                    |
| Sold By             | box                                                                                      |
| Sq Ft Per Box       | 9.36                                                                                     |
| Tile Use            | Indoor Walls, Shower<br>Walls, Steam Room, Heat<br>areas up to 150F,<br>Commercial walls |
| Tile Edges          | Rectified                                                                                |
| Recommended Grout 1 | Laticrete Permacolor<br>White                                                            |