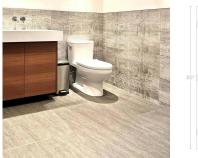

## Deco White 12x40 Ceramic Tile

View Product

| SKU                 | ATATLWHTDEC            |
|---------------------|------------------------|
| Item size           | 11.4x39.4 inch         |
| Mounting type       | Loose                  |
| Priced By           | sf                     |
| Pieces Per Box      | 3                      |
| Weight              | 4.258                  |
| Shade Variation     | V3 (moderate)          |
| Recommended thinset | Laticrete 254 Platinum |
| Country of Origin   | Spain                  |
|                     |                        |

| Material            | Ceramic                                                                                  |
|---------------------|------------------------------------------------------------------------------------------|
| Thickness           | 5/16 inch                                                                                |
| Coverage            | 3.119                                                                                    |
| Sold By             | box                                                                                      |
| Sq Ft Per Box       | 9.36                                                                                     |
| Tile Use            | Indoor Walls, Shower<br>Walls, Steam Room, Heat<br>areas up to 150F,<br>Commercial walls |
| Tile Edges          | Rectified                                                                                |
| Recommended Grout 1 | Laticrete Permacolor<br>White                                                            |