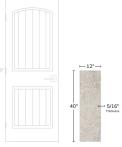

## Deco White 12x40 Ceramic Tile

View Product

| SKU                 | ATATLWHTDEC            |
|---------------------|------------------------|
| Item size           | 11.4x39.4 inch         |
| Mounting type       | Loose                  |
| Priced By           | sf                     |
| Pieces Per Box      | 3                      |
| Weight              | 4.258                  |
| Shade Variation     | V3 (moderate)          |
| Recommended thinset | Laticrete 254 Platinum |
| Country of Origin   | Spain                  |
|                     |                        |

| Material            | Ceramic                                                                                  |
|---------------------|------------------------------------------------------------------------------------------|
| Thickness           | 5/16 inch                                                                                |
| Coverage            | 3.119                                                                                    |
| Sold By             | box                                                                                      |
| Sq Ft Per Box       | 9.36                                                                                     |
| Tile Use            | Indoor Walls, Shower<br>Walls, Steam Room, Heat<br>areas up to 150F,<br>Commercial walls |
| Tile Edges          | Rectified                                                                                |
| Recommended Grout 1 | Laticrete Permacolor<br>White                                                            |