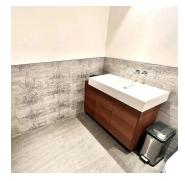

## Deco White 12x40 Ceramic Tile

View Product

| SKU                 | ATATLWHTDEC            |
|---------------------|------------------------|
| Item size           | 11.4x39.4 inch         |
| Mounting type       | Loose                  |
| Priced By           | sf                     |
| Pieces Per Box      | 3                      |
| Weight              | 4.258                  |
| Shade Variation     | V3 (moderate)          |
| Recommended thinset | Laticrete 254 Platinum |
| Country of Origin   | Spain                  |
|                     |                        |

| Material            | Ceramic                                                                                  |
|---------------------|------------------------------------------------------------------------------------------|
| Thickness           | 5/16 inch                                                                                |
| Coverage            | 3.119                                                                                    |
| Sold By             | box                                                                                      |
| Sq Ft Per Box       | 9.36                                                                                     |
| Tile Use            | Indoor Walls, Shower<br>Walls, Steam Room, Heat<br>areas up to 150F,<br>Commercial walls |
| Tile Edges          | Rectified                                                                                |
| Recommended Grout 1 | Laticrete Permacolor<br>White                                                            |