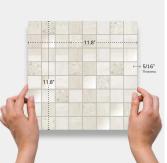

## White Ceramic Square Mosaic Tile

| SKU                 | ATATLWHTMOS            | Material            | Ceramic                                                                                                                         |
|---------------------|------------------------|---------------------|---------------------------------------------------------------------------------------------------------------------------------|
| ltem size           | 11.8x11.8 inch         | Thickness           | 5/16 inch                                                                                                                       |
| Mounting type       | Mesh Mounted           | Coverage            | 0.967                                                                                                                           |
| Priced By           | sheet                  | Sold By             | sheet                                                                                                                           |
| Pieces Per Box      | 11                     | Sq Ft Per Box       | 10.636                                                                                                                          |
| Weight              | 3.688                  | Tile Use            | Indoor Walls, Light traffic<br>floors, Shower Walls,<br>Shower Floor, Steam<br>Room, Heat areas up to<br>150F, Commercial walls |
| Shade Variation     | V3 (moderate)          |                     |                                                                                                                                 |
| Recommended thinset | Laticrete 254 Platinum |                     |                                                                                                                                 |
| Country of Origin   | Spain                  | Tile Edges          | Rectified                                                                                                                       |
|                     |                        | Recommended Grout 1 | Laticrete Permacolor                                                                                                            |