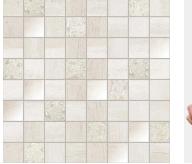

White

View Product

## White Ceramic Square Mosaic Tile

| SKU                 | ATATLWHTMOS            | Material            | Ceramic                                                                                                                         |
|---------------------|------------------------|---------------------|---------------------------------------------------------------------------------------------------------------------------------|
| ltem size           | 11.8x11.8 inch         | Thickness           | 5/16 inch                                                                                                                       |
| Mounting type       | Mesh Mounted           | Coverage            | 0.967                                                                                                                           |
| Priced By           | sheet                  | Sold By             | sheet                                                                                                                           |
| Pieces Per Box      | 11                     | Sq Ft Per Box       | 10.636                                                                                                                          |
| Weight              | 3.688                  | Tile Use            | Indoor Walls, Light traffic<br>floors, Shower Walls,<br>Shower Floor, Steam<br>Room, Heat areas up to<br>150F, Commercial walls |
| Shade Variation     | V3 (moderate)          |                     |                                                                                                                                 |
| Recommended thinset | Laticrete 254 Platinum |                     |                                                                                                                                 |
| Country of Origin   | Spain                  | Tile Edges          | Rectified                                                                                                                       |
|                     |                        | Recommended Grout 1 | Laticrete Permacolor                                                                                                            |