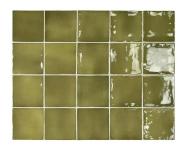

## Basil Green 4x4 Glossy Ceramic Tile

View Product

| SKU                 | ATCREBAS44                                                                                                                      | Material            | Ceramic                |
|---------------------|---------------------------------------------------------------------------------------------------------------------------------|---------------------|------------------------|
| ltem size           | 3.94x3.94 inch                                                                                                                  | Thickness           | 5/16 inch              |
| Tile Finish         | Glossy                                                                                                                          | Mounting type       | Loose                  |
| Coverage            | 0.108                                                                                                                           | Priced By           | sf                     |
| Sold By             | box                                                                                                                             | Pieces Per Box      | 50                     |
| Sq Ft Per Box       | 5.38                                                                                                                            | Weight              | 2.95                   |
| Tile Use            | Indoor Walls, Light traffic<br>floors, Shower Walls,<br>Shower Floor, Steam<br>Room, Heat areas up to<br>150F, Commercial walls | Shade Variation     | V3 (moderate)          |
|                     |                                                                                                                                 | Recommended thinset | Laticrete 254 Platinum |
|                     |                                                                                                                                 | Country of Origin   | Spain                  |
| Tile Edges          | Pressed                                                                                                                         |                     |                        |
| Recommended Grout 1 | Laticrete Permacolor<br>White                                                                                                   |                     |                        |