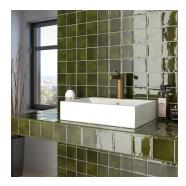

## Basil Green 4x4 Glossy Ceramic Tile

View Product

| SKU                 | ATCREBAS44                                                                                                                      | Material            | Ceramic                |
|---------------------|---------------------------------------------------------------------------------------------------------------------------------|---------------------|------------------------|
| ltem size           | 3.94x3.94 inch                                                                                                                  | Thickness           | 5/16 inch              |
| Tile Finish         | Glossy                                                                                                                          | Mounting type       | Loose                  |
| Coverage            | 0.108                                                                                                                           | Priced By           | sf                     |
| Sold By             | box                                                                                                                             | Pieces Per Box      | 50                     |
| Sq Ft Per Box       | 5.38                                                                                                                            | Weight              | 2.95                   |
| Tile Use            | Indoor Walls, Light traffic<br>floors, Shower Walls,<br>Shower Floor, Steam<br>Room, Heat areas up to<br>150F, Commercial walls | Shade Variation     | V3 (moderate)          |
|                     |                                                                                                                                 | Recommended thinset | Laticrete 254 Platinum |
|                     |                                                                                                                                 | Country of Origin   | Spain                  |
| Tile Edges          | Pressed                                                                                                                         |                     |                        |
| Recommended Grout 1 | Laticrete Permacolor<br>White                                                                                                   |                     |                        |