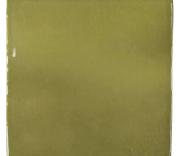

## Basil Green 4x4 Glossy Ceramic Tile

View Product

| SKU                 | ATCREBAS44                                                                                                                      | Material            | Ceramic                |
|---------------------|---------------------------------------------------------------------------------------------------------------------------------|---------------------|------------------------|
| ltem size           | 3.94x3.94 inch                                                                                                                  | Thickness           | 5/16 inch              |
| Tile Finish         | Glossy                                                                                                                          | Mounting type       | Loose                  |
| Coverage            | 0.108                                                                                                                           | Priced By           | sf                     |
| Sold By             | box                                                                                                                             | Pieces Per Box      | 50                     |
| Sq Ft Per Box       | 5.38                                                                                                                            | Weight              | 2.95                   |
| Tile Use            | Indoor Walls, Light traffic<br>floors, Shower Walls,<br>Shower Floor, Steam<br>Room, Heat areas up to<br>150F, Commercial walls | Shade Variation     | V3 (moderate)          |
|                     |                                                                                                                                 | Recommended thinset | Laticrete 254 Platinum |
|                     |                                                                                                                                 | Country of Origin   | Spain                  |
| Tile Edges          | Pressed                                                                                                                         |                     |                        |
| Recommended Grout 1 | Laticrete Permacolor<br>White                                                                                                   |                     |                        |