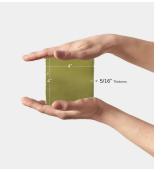

## Basil Green 4x4 Glossy Ceramic Tile

View Product

| SKU                 | ATCREBAS44                                                                                                                      | Material            | Ceramic                |
|---------------------|---------------------------------------------------------------------------------------------------------------------------------|---------------------|------------------------|
| ltem size           | 3.94x3.94 inch                                                                                                                  | Thickness           | 5/16 inch              |
| Tile Finish         | Glossy                                                                                                                          | Mounting type       | Loose                  |
| Coverage            | 0.108                                                                                                                           | Priced By           | sf                     |
| Sold By             | box                                                                                                                             | Pieces Per Box      | 50                     |
| Sq Ft Per Box       | 5.38                                                                                                                            | Weight              | 2.95                   |
| Tile Use            | Indoor Walls, Light traffic<br>floors, Shower Walls,<br>Shower Floor, Steam<br>Room, Heat areas up to<br>150F, Commercial walls | Shade Variation     | V3 (moderate)          |
|                     |                                                                                                                                 | Recommended thinset | Laticrete 254 Platinum |
|                     |                                                                                                                                 | Country of Origin   | Spain                  |
| Tile Edges          | Pressed                                                                                                                         |                     |                        |
| Recommended Grout 1 | Laticrete Permacolor<br>White                                                                                                   |                     |                        |