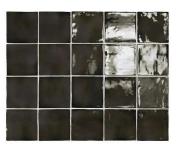

## Black 4x4 Glossy Ceramic Tile

## View Product









| SKU                 | ATCREBLK44                                                                                                                      |
|---------------------|---------------------------------------------------------------------------------------------------------------------------------|
| Item size           | 3.94x3.94 inch                                                                                                                  |
| Tile Finish         | Glossy                                                                                                                          |
| Coverage            | 0.108                                                                                                                           |
| Sold By             | bo