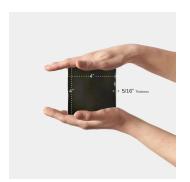

| Material            | Ceramic                |
|---------------------|------------------------|
| Thickness           | 5/16 inch              |
| Mounting type       | Loose                  |
| Priced By           | sf                     |
| Pieces Per Box      | 50                     |
| Weight              | 2.955                  |
| Shade Variation     | V3 (moderate)          |
| Recommended thinset | Laticrete 254 Platinum |
| Country of Origin   | Spain                  |