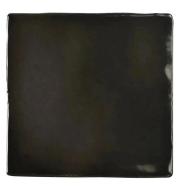

## Black 4x4 Glossy Ceramic Tile

## View Product









| SKU                 | ATCREBLK44                                                                                                                      |
|---------------------|---------------------------------------------------------------------------------------------------------------------------------|
| Item size           | 3.94x3.94 inch                                                                                                                  |
| Tile Finish         | Glossy                                                                                                                          |
| Coverage            | 0.108                                                                                                                           |
| Sold By             |