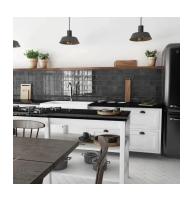

## Black 4x4 Glossy Ceramic Tile

## View Product









| SKU                 | ATCREBLK44                                                                                                                      |
|---------------------|---------------------------------------------------------------------------------------------------------------------------------|
| Item size           | 3.94x3.94 inch                                                                                                                  |
| Tile Finish         | Glossy                                                                                                                          |
| Coverage            | 0.108                                                                                                                           |
| Sold By