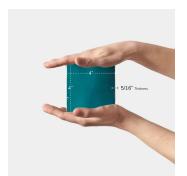

## View Product

| SKU                 | ATCREGLR44                                                                                                                      |
|---------------------|---------------------------------------------------------------------------------------------------------------------------------|
| Item size           | 3.94x3.94 inch                                                                                                                  |
| Tile Finish         | Glossy                                                                                                                          |
| Coverage            | 0.108                                                                                                                           |
| Sold By             | box                                                                                                                             |
| Sq Ft Per Box       | 5.38                                                                                                                            |
| Tile Use            | Indoor Walls, Light traffic<br>floors, Shower Walls,<br>Shower Floor, Steam<br>Room, Heat areas up to<br>150F, Commercial walls |
| Tile Edges          | Pressed                                                                                                                         |
| Recommended Grout 1 | Laticrete Permacolor<br>White                                                                                                   |

| Material            | Ceramic                |
|---------------------|------------------------|
| Thickness           | 5/16 inch              |
| Mounting type       | Loose                  |
| Priced By           | sf                     |
| Pieces Per Box      | 50                     |
| Weight              | 2.96                   |
| Shade Variation     | V3 (moderate)          |
| Recommended thinset | Laticrete 254 Platinum |
| Country of Origin   | Spain                  |
|                     |                        |