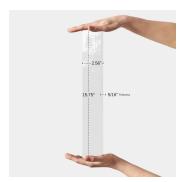

## View Product

| SKU                 | ATCREWHT2616                                                                                                      |
|---------------------|-------------------------------------------------------------------------------------------------------------------|
| Item size           | 2.56x15.75 inch                                                                                                   |
| Tile Finish         | Glossy                                                                                                            |
| Coverage            | 0.283                                                                                                             |
| Sold By             | box                                                                                                               |
| Sq Ft Per Box       | 10.76                                                                                                             |
| Tile Use            | Indoor Walls, Light traffic<br>floors, Shower Walls,<br>Steam Room, Heat areas<br>up to 150F, Commercial<br>walls |
| Tile Edges          | Pressed                                                                                                           |
| Recommended Grout 1 | Laticrete Permacolor<br>White                                                                                     |