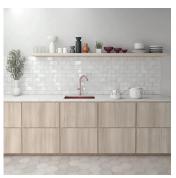

## White 2.6x16 Glossy Ceramic Subway Tile

## View Product













| SKU                 | ATCREWHT2616                                                                                                      |
|---------------------|-------------------------------------------------------------------------------------------------------------------|
| Item size           | 2.56x15.75 inch                                                                                                   |
| Tile Finish         | Glossy                                                                                                            |
| Coverage            | 0.283                                                                                                             |
| Sold By             | box