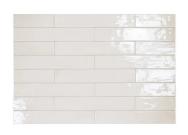

## White 2.6x16 Glossy Ceramic Subway Tile

## View Product

| SKU                 | ATCREWHT2616                                                                                                      |
|---------------------|-------------------------------------------------------------------------------------------------------------------|
| Item size           | 2.56x15.75 inch                                                                                                   |
| Tile Finish         | Glossy                                                                                                            |
| Coverage            | 0.283                                                                                                             |
| Sold By             | box                                                                                                               |
| Sq Ft Per Box       | 10.76                                                                                                             |
| Tile Use            | Indoor Walls, Light traffic<br>floors, Shower Walls,<br>Steam Room, Heat areas<br>up to 150F, Commercial<br>walls |
| Tile Edges          | Pressed                                                                                                           |
| Recommended Grout 1 | Laticrete Permacolor<br>White                                                                                     |