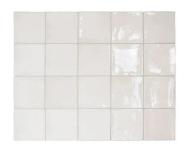

## White 4x4 Glossy Ceramic Tile

## View Product

| SKU                 | ATCREWHT44                                                                                                                      |
|---------------------|---------------------------------------------------------------------------------------------------------------------------------|
| Item size           | 3.94x3.94 inch                                                                                                                  |
| Tile Finish         | Glossy                                                                                                                          |
| Coverage            | 0.108                                                                                                                           |
| Sold By             | box                                                                                                                             |
| Sq Ft Per Box       | 5.38                                                                                                                            |
| Tile Use            | Indoor Walls, Light traffic<br>floors, Shower Walls,<br>Shower Floor, Steam<br>Room, Heat areas up to<br>150F, Commercial walls |
| Tile Edges          | Pressed                                                                                                                         |
| Recommended Grout 1 | Laticrete Permacolor<br>White                                                                                                   |