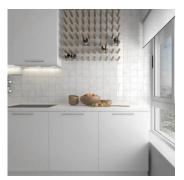

## White 4x4 Glossy Ceramic Tile

## View Product











| SKU                 | ATCREWHT44                                                                                                                      |
|---------------------|---------------------------------------------------------------------------------------------------------------------------------|
| Item size           | 3.94x3.94 inch                                                                                                                  |
| Tile Finish         | Glossy                                                                                                                          |
| Coverage            | 0.108                                                                                                                           |
| Sold By             |