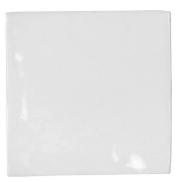

## White 4x4 Glossy Ceramic Tile

## View Product











| SKU                 | ATCREWHT44                                                                                                                      |
|---------------------|---------------------------------------------------------------------------------------------------------------------------------|
| Item size           | 3.94x3.94 inch                                                                                                                  |
| Tile Finish         | Glossy                                                                                                                          |
| Coverage            | 0.108                                                                                                                           |
| Sold By