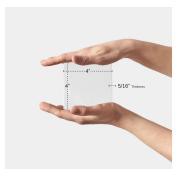

| Material            | Ceramic                |
|---------------------|------------------------|
| Thickness           | 5/16 inch              |
| Mounting type       | Loose                  |
| Priced By           | sf                     |
| Pieces Per Box      | 50                     |
| Weight              | 2.96                   |
| Shade Variation     | V3 (moderate)          |
| Recommended thinset | Laticrete 254 Platinum |
| Country of Origin   | Spain                  |