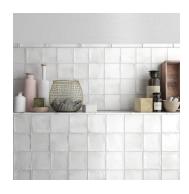

## White 4x4 Glossy Ceramic Tile

## View Product











| SKU                 | ATCREWHT44                                                                                                                      |
|---------------------|---------------------------------------------------------------------------------------------------------------------------------|
| Item size           | 3.94x3.94 inch                                                                                                                  |
| Tile Finish         | Glossy                                                                                                                          |
| Coverage            | 0.108                                                                                                                           |
| Sold By