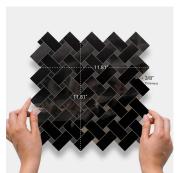

## Onyx Chic Black Matte Basket Weave Mosaic Tile

View Product

| SKU                 | ATIMPONXBLKMOS                                                                                                                                                                                            |
|---------------------|-----------------------------------------------------------------------------------------------------------------------------------------------------------------------------------------------------------|
| Item size           | 11.81x11.81 inch                                                                                                                                                                                          |
| Tile Finish         | Matte                                                                                                                                                                                                     |
| Coverage            | 0.969                                                                                                                                                                                                     |
| Sold By             | sheet                                                                                                                                                                                                     |
| Sq Ft Per Box       | 4.843                                                                                                                                                                                                     |
| Tile Use            | Outdoors, Indoor Walls,<br>Light traffic floors, High<br>traffic floors, Shower<br>Walls, Shower Floor,<br>Steam Room, Swimming<br>Pool, Heat areas up to<br>150F, Commercial walls,<br>Commercial Floors |
| Recommended thinset | Laticrete 254 Platinum                                                                                                                                                                                    |
| Country of Origin   | Italy                                                                                                                                                                                                     |