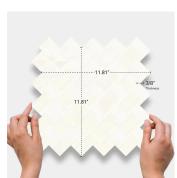

## Onyx Chic White Matte Basket Weave Mosaic Tile

View Product

| SKU                 | ATIMPONXWHTMOS                                                                                                                                                                                            |
|---------------------|-----------------------------------------------------------------------------------------------------------------------------------------------------------------------------------------------------------|
| Item size           | 11.81x11.81 inch                                                                                                                                                                                          |
| Tile Finish         | Matte                                                                                                                                                                                                     |
| Coverage            | 0.969                                                                                                                                                                                                     |
| Sold By             | sheet                                                                                                                                                                                                     |
| Sq Ft Per Box       | 4.843                                                                                                                                                                                                     |
| Tile Use            | Outdoors, Indoor Walls,<br>Light traffic floors, High<br>traffic floors, Shower<br>Walls, Shower Floor,<br>Steam Room, Swimming<br>Pool, Heat areas up to<br>150F, Commercial walls,<br>Commercial Floors |
| Recommended thinset | Laticrete 254 Platinum                                                                                                                                                                                    |
| Country of Origin   | Italy                                                                                                                                                                                                     |

| Material            | Porcelain                     |
|---------------------|-------------------------------|
| Thickness           | 3/8 inch                      |
| Mounting type       | Mesh Mounted                  |
| Priced By           | sheet                         |
| Pieces Per Box      | 5                             |
| Weight              | 3.85                          |
| Shade Variation     | V3 (moderate)                 |
| Recommended Grout 1 | Laticrete Permacolor<br>White |
|                     |                               |